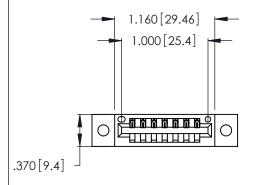

346/396 SERIES CARD EDGE CONNECTOR PART NUMBER: 346-007-522-102

**EDAC INC** TORONTO, ONTARIO CANADA

THESE DRAWINGS AND SPECIFICATIONS ARE THE PROPERTY OF EDAC INC., AND SHALL NOT BE REPRODUCED, OR COPIED OR USED AS THE BASIS FOR THE MANUFACTURE OR SALE OF APPARATUS WITHOUT WRITTEN PERMISSION.

<u>Contact Dimensions:</u>
522-P.C. Tail .025 Sq. (0.64 Sq.) - Tail LG. =.440 (11.18)
.125 (3.18) Contact Spacing x .250 (6.35) Row Spacing

- INSULATOR MATERIAL: THERMOPLASTIC POLYESTER, UL 94V-0 CONTACT MATERIAL; COPPER, NICKEL, TIN ALLOY CA-725
  - CONTACT PLATING: GOLD ON THE MATING AREA, TIN-LEAD ON THE CONTACT TAILS, NICKEL UNDERPLATE