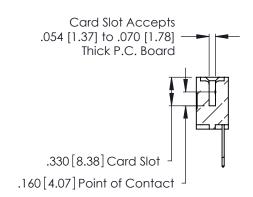

**Contact Code 560** 

INSULATOR MATERIAL: THERMOPLASTIC POLYESTER, UL 94V-0 CONTACT MATERIAL; COPPER, NICKEL, TIN ALLOY CA-725 CONTACT PLATING: GOLD ON THE MATING AREA, TIN-LEAD

ON THE CONTACT TAILS, NICKEL UNDERPLATE