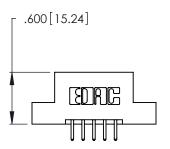

THIS IS A C.A.D. GENERATED DRAWING DO NOT MAKE MANUAL REVISIONS TO MASTER.

ISSUE NUMBER ORIGINAL

1

| Card Slot Accepts .054 [1.37] to .070 [1.78] —— Thick P.C. Board |
|------------------------------------------------------------------|
|                                                                  |
| .330 [8.38] Card Slot                                            |
| .160[4.07] Point of Contact $^{ m J}$                            |

346/396 SERIES CARD EDGE CONNECTOR PART NUMBER: 346-010-520-208

**EDAC INC** TORONTO, ONTARIO CANADA

THESE DRAWINGS AND SPECIFICATIONS ARE THE PROPERTY OF EDAC INC.,AND SHALL NOT BE REPRODUCED, OR COPIED OR USED AS THE BASIS FOR THE MANUFACTURE OR SALE OF APPARATUS WITHOUT WRITTEN PERMISSION.

| ACAD REFERENCE NO. | 346-ENG-MASTER   |
|--------------------|------------------|
| DRAWN: J.LEE       | DATE: APR. 22/09 |
| CHECKED:           | DATE:            |
| SCALE: N.T.S       | SHEET 1 OF 2     |
| DRAWING NUMBER     | ISSUE            |
| 346-ENG-MASTER     | 1                |