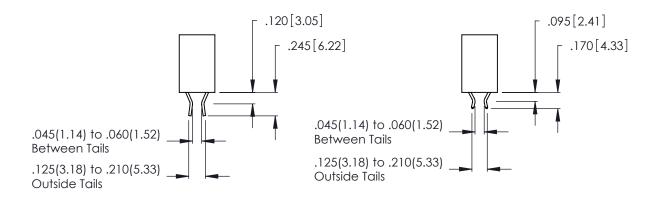

THIS IS A C.A.D. GENERATED DRAWING DO NOT MAKE MANUAL REVISIONS TO MASTER.

Contact Code 556

ISSUE NUMBER

ORIGINAL

1

**Contact Code 555** 

INSULATOR MATERIAL: THERMOPLASTIC POLYESTER, UL 94V-0 CONTACT MATERIAL; COPPER, NICKEL, TIN ALLOY CA-725 CONTACT PLATING: GOLD ON THE MATING AREA, TIN-LEAD ON THE CONTACT TAILS, NICKEL UNDERPLATE

## 346/396 SERIES CARD EDGE CONNECTOR CONTACT CODE 555,556,558,559,560 DIMENSIONS

YOUR CONNECTION TO QUALITY & SERVICE

**EDAC INC** TORONTO, ONTARIO CANADA

THESE DRAWINGS AND SPECIFICATIONS ARE THE PROPERTY OF EDAC INC.,AND SHALL NOT BE REPRODUCED, OR COPIED OR USED AS THE BASIS FOR THE MANUFACTURE OR SALE OF APPARATUS WITHOUT WRITTEN PERMISSION.

|               | ACAD REFERENCE NO. | 346-ENG-MASTER   |
|---------------|--------------------|------------------|
|               | DRAWN: J.LEE       | DATE: APR. 22/09 |
|               | CHECKED:           | DATE:            |
|               | SCALE: 1:1         | SHEET 2 OF 2     |
|               | DRAWING NUMBER     | ISSUE            |
| 346-ENG-MASTE |                    | 1                |