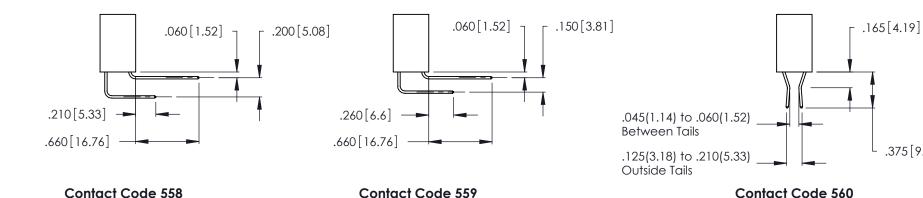

THIS IS A C.A.D. GENERATED DRAWING DO NOT MAKE MANUAL REVISIONS TO MASTER.

Contact Code 556

ISSUE NUMBER

ORIGINAL

1

**Contact Code 555** 

INSULATOR MATERIAL: THERMOPLASTIC POLYESTER, UL 94V-0 CONTACT MATERIAL; COPPER, NICKEL, TIN ALLOY CA-725 CONTACT PLATING: GOLD ON THE MATING AREA, TIN-LEAD ON THE CONTACT TAILS, NICKEL UNDERPLATE

## 346/396 SERIES CARD EDGE CONNECTOR CONTACT CODE 555,556,558,559,560 DIMENSIONS

YOUR CONNECTION TO QUALITY & SERVICE

**EDAC INC** TORONTO, ONTARIO CANADA

THESE DRAWINGS AND SPECIFICATIONS ARE THE PROPERTY OF EDAC INC.,AND SHALL NOT BE REPRODUCED, OR COPIED OR USED AS THE BASIS FOR THE MANUFACTURE OR SALE OF APPARATUS WITHOUT WRITTEN PERMISSION.

|               | ACAD REFERENCE NO. | 346-ENG-MASTER   |
|---------------|--------------------|------------------|
|               | DRAWN: J.LEE       | DATE: APR. 22/09 |
|               | CHECKED:           | DATE:            |
|               | SCALE: 1:1         | SHEET 2 OF 2     |
|               | DRAWING NUMBER     | ISSUE            |
| 346-ENG-MASTE |                    | 1                |

.375 [9.54]