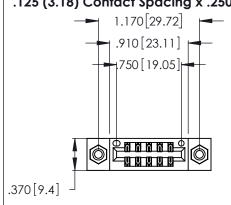

Contact Dimensions: 520-P.C. Tail .030x.018 (0.76x0.46) - Tail LG. = .175 (4.45) .125 (3.18) Contact Spacing x .250 (6.35) Row Spacing

- INSULATOR MATERIAL: THERMOPLASTIC POLYESTER, UL 94V-0 CONTACT MATERIAL; COPPER, NICKEL, TIN ALLOY CA-725
- CONTACT PLATING: GOLD ON THE MATING AREA, TIN-LEAD ON THE CONTACT TAILS, NICKEL UNDERPLATE

346/396 SERIES CARD EDGE CONNECTOR PART NUMBER: 346-010-520-208

**EDAC INC** TORONTO, ONTARIO CANADA

THESE DRAWINGS AND SPECIFICATIONS ARE THE PROPERTY OF EDAC INC.,AND SHALL NOT BE REPRODUCED, OR COPIED OR USED AS THE BASIS FOR THE MANUFACTURE OR SALE OF APPARATUS WITHOUT WRITTEN PERMISSION.

| ACAD REFERENCE NO. | 346-ENG-MASTER   |
|--------------------|------------------|
| DRAWN: J.LEE       | DATE: APR. 22/09 |
| CHECKED:           | DATE:            |
| SCALE: N.T.S       | SHEET 1 OF 2     |
| DRAWING NUMBER     | ISSUE            |
| 346-ENG-MASTER     | 1                |