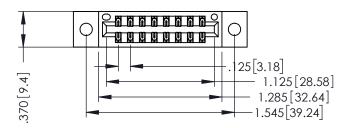

346/396 SERIES CARD EDGE CONNECTOR PART NUMBER: 346-016-541-202

YOUR CONNECTION TO QUALITY & SERVICE

**EDAC INC** TORONTO, ONTARIO CANADA

THESE DRAWINGS AND SPECIFICATIONS ARE THE PROPERTY OF EDAC INC., AND SHALL NOT BE REPRODUCED,OR COPIED OR USED AS THE BASIS FOR THE MANUFACTURE OR SALE OF APPARATUS WITHOUT WRITTEN PERMISSION.

THIS IS A C.A.D. GENERATED DRAWING DO NOT MAKE MANUAL REVISIONS TO MASTER.

ISSUE NUMBER

ORIGINAL

1

INSULATOR MATERIAL: THERMOPLASTIC POLYESTER, UL 94V-0 CONTACT MATERIAL; COPPER, NICKEL, TIN ALLOY CA-725 CONTACT PLATING: GOLD ON THE MATING AREA, TIN-LEAD ON THE CONTACT TAILS, NICKEL UNDERPLATE