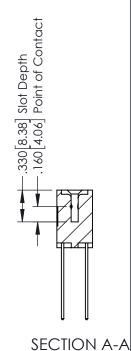

## **Contact Code 556**

INSULATOR MATERIAL: THERMOPLASTIC POLYESTER, UL 94V-0 CONTACT MATERIAL; COPPER, NICKEL, TIN ALLOY CA-725 CONTACT PLATING: GOLD ON THE MATING AREA, TIN-LEAD

ON THE CONTACT TAILS, NICKEL UNDERPLATE

## **Contact Code 555**