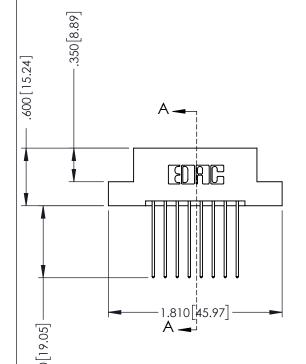

## 346/396 SERIES CARD EDGE CONNECTOR CONTACT CODE 555,556,558,559,560 DIMENSIONS

YOUR CONNECTION TO QUALITY & SERVICE

**EDAC INC** TORONTO, ONTARIO CANADA

THESE DRAWINGS AND SPECIFICATIONS ARE THE PROPERTY OF EDAC INC.,AND SHALL NOT BE REPRODUCED, OR COPIED OR USED AS THE BASIS FOR THE MANUFACTURE OR SALE OF APPARATUS WITHOUT WRITTEN PERMISSION.