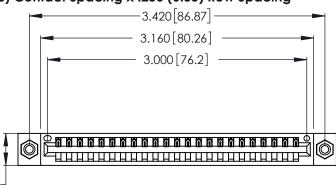

Contact Dimensions: 521-P.C. Tail .025 Sq. (0.64 Sq.) - Tail LG. =.150 (3.81) .125 (3.18) Contact Spacing x .250 (6.35) Row Spacing

.370 [9.4]

THIS IS A C.A.D. GENERATED DRAWING DO NOT MAKE MANUAL REVISIONS TO MASTER.

ISSUE NUMBER ORIGINAL (1)

346/396 SERIES CARD EDGE CONNECTOR PART NUMBER: 346-023-521-108

YOUR CONNECTION TO QUALITY & SERVICE

**EDAC INC** TORONTO, ONTARIO CANADA

THESE DRAWINGS AND SPECIFICATIONS ARE THE PROPERTY OF EDAC INC.,AND SHALL NOT BE REPRODUCED, OR COPIED OR USED AS THE BASIS FOR THE MANUFACTURE OR SALE OF APPARATUS WITHOUT WRITTEN PERMISSION.

ACAD REFERENCE NO. 346-ENG-MASTER DRAWN: J.LEE DATE: APR. 22/09 CHECKED: DATE: SCALE: OF 2 N.T.S SHEET 1 DRAWING NUMBER **ISSUE** 346-ENG-MASTER

Card Slot Accepts .054 [1.37] to .070 [1.78] Thick P.C. Board