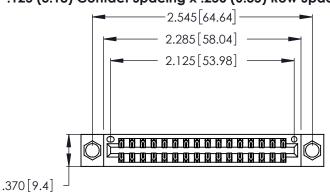

<u>Contact Dimensions:</u>
540-Wire Wrap .025 Sq. (0.64 Sq.) - Tail LG. =.560 (14.22)
.125 (3.18) Contact Spacing x .250 (6.35) Row Spacing

- INSULATOR MATERIAL: THERMOPLASTIC POLYESTER, UL 94V-0 CONTACT MATERIAL; COPPER, NICKEL, TIN ALLOY CA-725
- CONTACT PLATING: GOLD ON THE MATING AREA, TIN-LEAD ON THE CONTACT TAILS, NICKEL UNDERPLATE