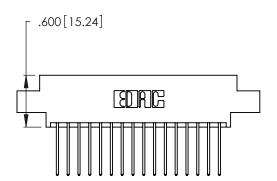

THIS IS A C.A.D. GENERATED DRAWING DO NOT MAKE MANUAL REVISIONS TO MASTER.

1

| 346/396 SERIES CARD EDGE CONNECTOR |
|------------------------------------|
| PART NUMBER: 346-032-540-804       |

**EDAC INC** TORONTO, ONTARIO CANADA