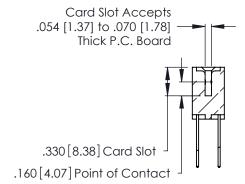

346/396 SERIES CARD EDGE CONNECTOR CONTACT CODE 555,556,558,559,560 DIMENSIONS

YOUR CONNECTION TO QUALITY & SERVICE

**EDAC INC** TORONTO, ONTARIO CANADA

THESE DRAWINGS AND SPECIFICATIONS ARE THE PROPERTY OF EDAC INC.,AND SHALL NOT BE REPRODUCED, OR COPIED OR USED AS THE BASIS FOR THE MANUFACTURE OR SALE OF APPARATUS WITHOUT WRITTEN PERMISSION.