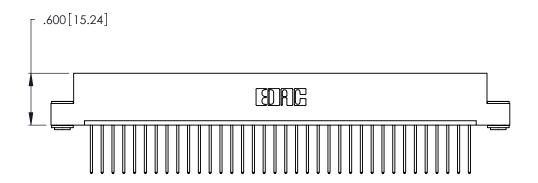

<u>Contact Dimensions:</u>
540-Wire Wrap .025 Sq. (0.64 Sq.) - Tail LG. =.560 (14.22)
.125 (3.18) Contact Spacing x .250 (6.35) Row Spacing

.370 [9.4]

THIS IS A C.A.D. GENERATED DRAWING DO NOT MAKE MANUAL REVISIONS TO MASTER.

INSULATOR MATERIAL: THERMOPLASTIC POLYESTER, UL 94V-0 CONTACT MATERIAL; COPPER, NICKEL, TIN ALLOY CA-725

CONTACT PLATING: GOLD ON THE MATING AREA, TIN-LEAD ON THE CONTACT TAILS, NICKEL UNDERPLATE

346/396 SERIES CARD EDGE CONNECTOR PART NUMBER: 346-036-540-103