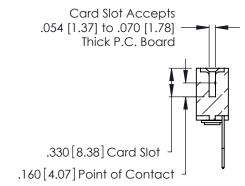

THIS IS A C.A.D. GENERATED DRAWING DO NOT MAKE MANUAL REVISIONS TO MASTER.

ISSUE NUMBER

ORIGINAL

1

**Contact Code 555** 

Contact Code 556

**Contact Code 558** 

**Contact Code 559** 

**Contact Code 560** 

INSULATOR MATERIAL: THERMOPLASTIC POLYESTER, UL 94V-0 CONTACT MATERIAL; COPPER, NICKEL, TIN ALLOY CA-725 CONTACT PLATING: GOLD ON THE MATING AREA, TIN-LEAD

ON THE CONTACT TAILS, NICKEL UNDERPLATE