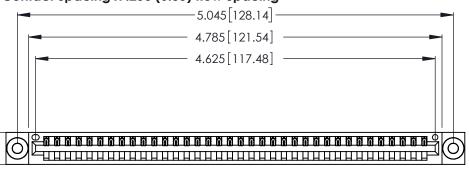

<u>Contact Dimensions:</u>
540-Wire Wrap .025 Sq. (0.64 Sq.) - Tail LG. =.560 (14.22)
.125 (3.18) Contact Spacing x .250 (6.35) Row Spacing

.370 [9.4]

THIS IS A C.A.D. GENERATED DRAWING DO NOT MAKE MANUAL REVISIONS TO MASTER.

INSULATOR MATERIAL: THERMOPLASTIC POLYESTER, UL 94V-0 CONTACT MATERIAL; COPPER, NICKEL, TIN ALLOY CA-725

CONTACT PLATING: GOLD ON THE MATING AREA, TIN-LEAD ON THE CONTACT TAILS, NICKEL UNDERPLATE

346/396 SERIES CARD EDGE CONNECTOR PART NUMBER: 346-036-540-103