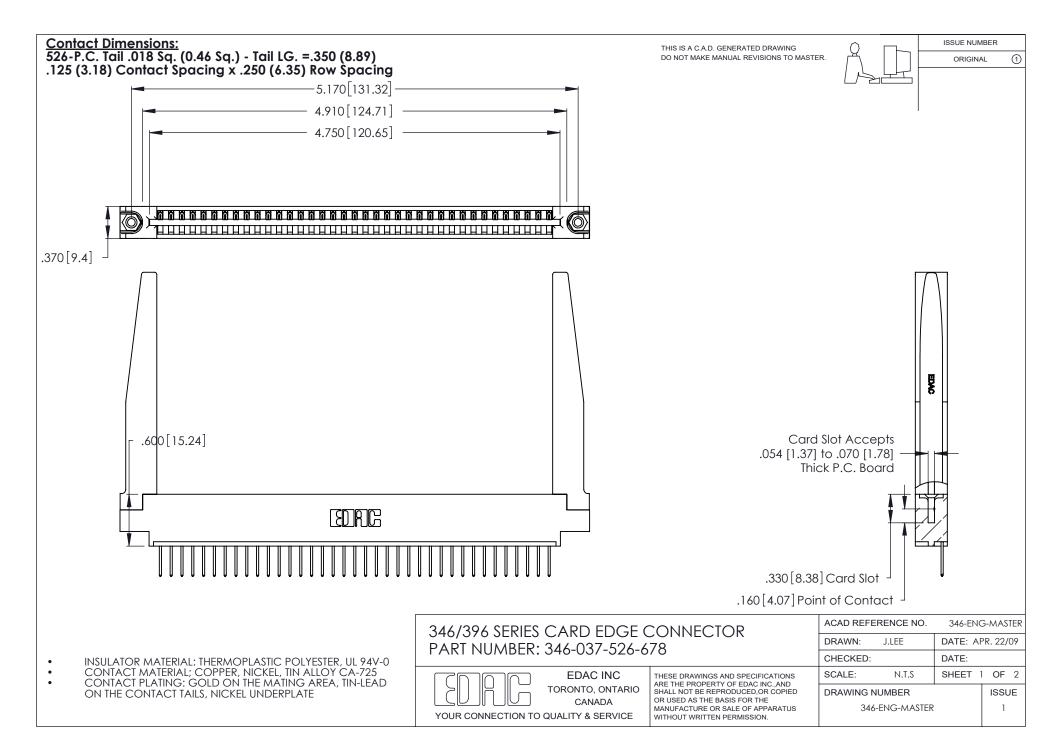

THIS IS A C.A.D. GENERATED DRAWING DO NOT MAKE MANUAL REVISIONS TO MASTER.

ISSUE NUMBER

ORIGINAL

1

**Contact Code 555** 

Contact Code 556

**Contact Code 558** 

**Contact Code 559** 

Contact Code 560

INSULATOR MATERIAL: THERMOPLASTIC POLYESTER, UL 94V-0 CONTACT MATERIAL; COPPER, NICKEL, TIN ALLOY CA-725 CONTACT PLATING: GOLD ON THE MATING AREA, TIN-LEAD

ON THE CONTACT TAILS, NICKEL UNDERPLATE

346/396 SERIES CARD EDGE CONNECTOR CONTACT CODE 555,556,558,559,560 DIMENSIONS

YOUR CONNECTION TO QUALITY & SERVICE

**EDAC INC** TORONTO, ONTARIO CANADA

THESE DRAWINGS AND SPECIFICATIONS ARE THE PROPERTY OF EDAC INC.,AND SHALL NOT BE REPRODUCED, OR COPIED OR USED AS THE BASIS FOR THE MANUFACTURE OR SALE OF APPARATUS WITHOUT WRITTEN PERMISSION.