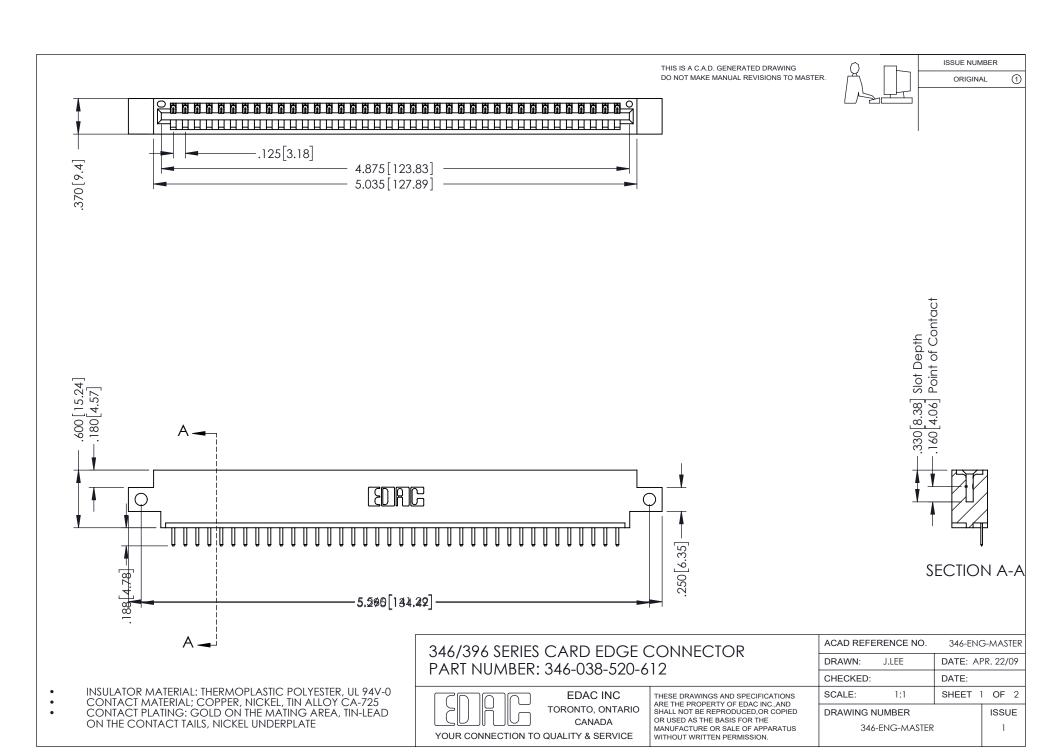

## **Contact Code 556**

INSULATOR MATERIAL: THERMOPLASTIC POLYESTER, UL 94V-0 CONTACT MATERIAL; COPPER, NICKEL, TIN ALLOY CA-725 CONTACT PLATING: GOLD ON THE MATING AREA, TIN-LEAD

ON THE CONTACT TAILS, NICKEL UNDERPLATE

## 346/396 SERIES CARD EDGE CONNECTOR CONTACT CODE 555,556,558,559,560 DIMENSIONS

YOUR CONNECTION TO QUALITY & SERVICE

**EDAC INC** TORONTO, ONTARIO CANADA

THESE DRAWINGS AND SPECIFICATIONS ARE THE PROPERTY OF EDAC INC.,AND SHALL NOT BE REPRODUCED, OR COPIED OR USED AS THE BASIS FOR THE MANUFACTURE OR SALE OF APPARATUS WITHOUT WRITTEN PERMISSION.