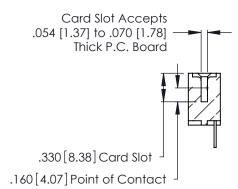

346/396 SERIES CARD EDGE CONNECTOR CONTACT CODE 555,556,558,559,560 DIMENSIONS

YOUR CONNECTION TO QUALITY & SERVICE

**EDAC INC** TORONTO, ONTARIO CANADA

THESE DRAWINGS AND SPECIFICATIONS ARE THE PROPERTY OF EDAC INC.,AND SHALL NOT BE REPRODUCED, OR COPIED OR USED AS THE BASIS FOR THE MANUFACTURE OR SALE OF APPARATUS WITHOUT WRITTEN PERMISSION.

|   | ACAD REFERENCE NO. | 346-ENG-MASTER   |  |
|---|--------------------|------------------|--|
| ) | DRAWN: J.LEE       | DATE: APR. 22/09 |  |
|   | CHECKED:           | DATE:            |  |
|   | SCALE: 1:1         | SHEET 2 OF 2     |  |
|   | DRAWING NUMBER     | ISSUE            |  |
|   | 346-ENG-MASTER     | 1                |  |