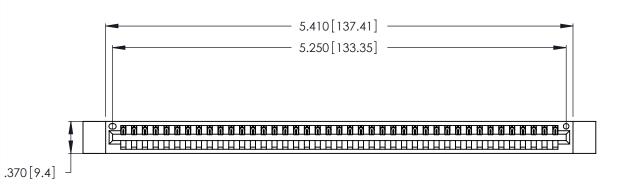

346/396 SERIES CARD EDGE CONNECTOR PART NUMBER: 346-041-500-112

**EDAC INC** TORONTO, ONTARIO CANADA

THESE DRAWINGS AND SPECIFICATIONS ARE THE PROPERTY OF EDAC INC.,AND SHALL NOT BE REPRODUCED, OR COPIED OR USED AS THE BASIS FOR THE MANUFACTURE OR SALE OF APPARATUS WITHOUT WRITTEN PERMISSION.

| ACAD REFERENCE NO. |        | 346-ENG-MASTER   |       |
|--------------------|--------|------------------|-------|
| DRAWN:             | J.LEE  | DATE: APR. 22/09 |       |
| CHECKED:           |        | DATE:            |       |
| SCALE:             | N.T.S  | SHEET 1          | OF 2  |
| DRAWING N          | NUMBER | •                | ISSUE |
| 346-ENG-MASTER     |        |                  | 1     |