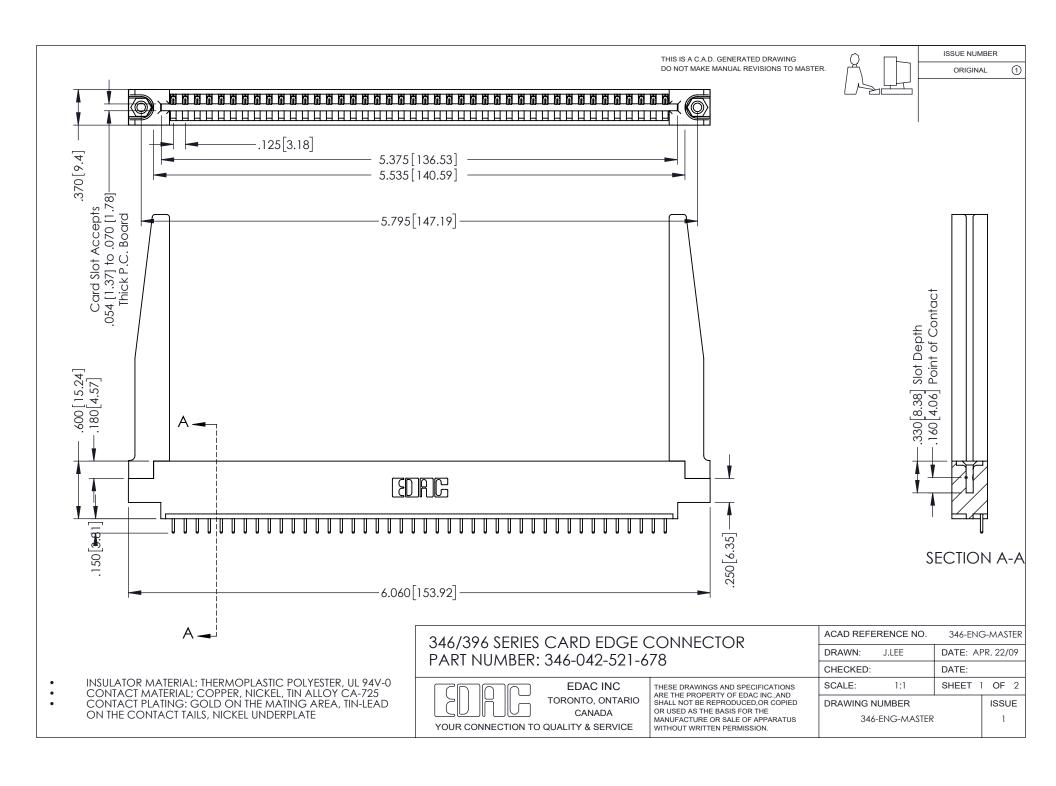

## **Contact Code 556**

INSULATOR MATERIAL: THERMOPLASTIC POLYESTER, UL 94V-0 CONTACT MATERIAL; COPPER, NICKEL, TIN ALLOY CA-725 CONTACT PLATING: GOLD ON THE MATING AREA, TIN-LEAD

ON THE CONTACT TAILS, NICKEL UNDERPLATE

## 346/396 SERIES CARD EDGE CONNECTOR CONTACT CODE 555,556,558,559,560 DIMENSIONS

YOUR CONNECTION TO QUALITY & SERVICE

**EDAC INC** TORONTO, ONTARIO CANADA

THESE DRAWINGS AND SPECIFICATIONS ARE THE PROPERTY OF EDAC INC.,AND SHALL NOT BE REPRODUCED, OR COPIED OR USED AS THE BASIS FOR THE MANUFACTURE OR SALE OF APPARATUS WITHOUT WRITTEN PERMISSION.