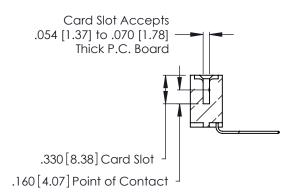

1

.600 [15.24]

INSULATOR MATERIAL: THERMOPLASTIC POLYESTER, UL 94V-0 CONTACT MATERIAL; COPPER, NICKEL, TIN ALLOY CA-725

.370 [9.4]

CONTACT PLATING: GOLD ON THE MATING AREA, TIN-LEAD ON THE CONTACT TAILS, NICKEL UNDERPLATE