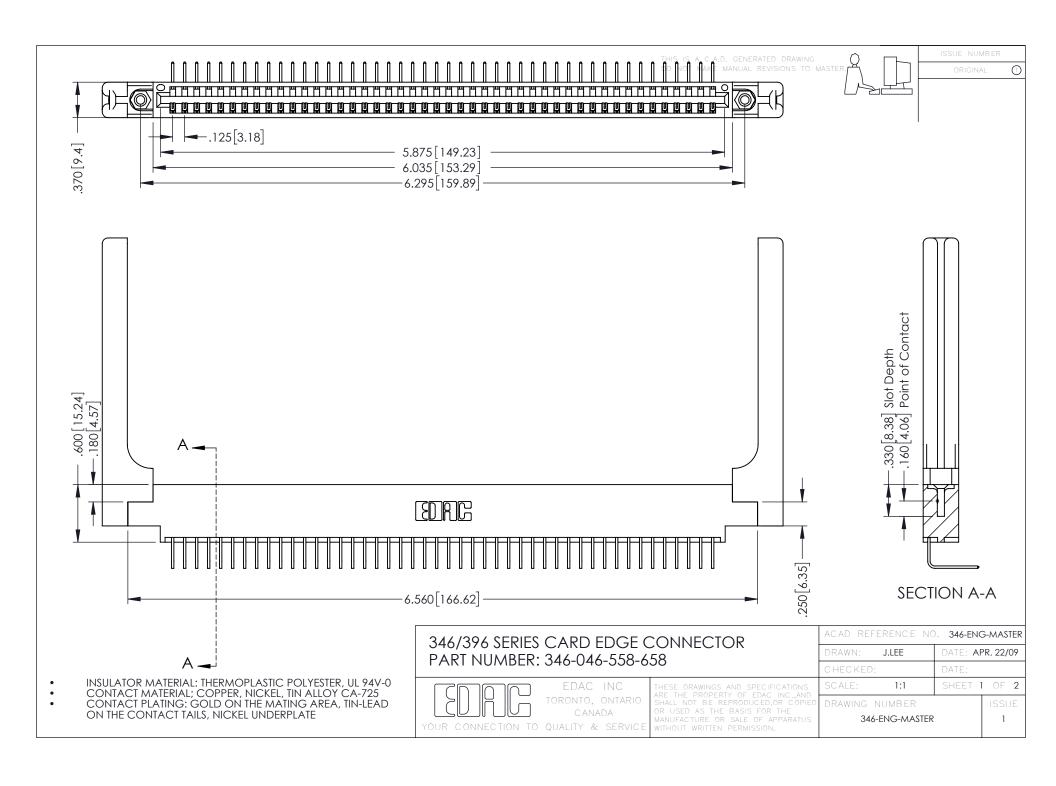

**Contact Code 555** 

**Contact Code 556** 

INSULATOR MATERIAL: THERMOPLASTIC POLYESTER, UL 94V-0 CONTACT MATERIAL; COPPER, NICKEL, TIN ALLOY CA-725

CONTACT PLATING: GOLD ON THE MATING AREA, TIN-LEAD ON THE CONTACT TAILS, NICKEL UNDERPLATE