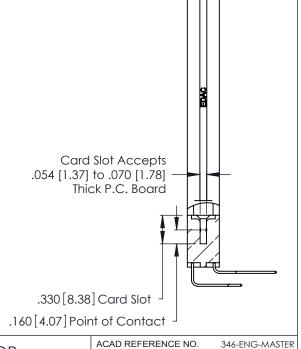

ISSUE NUMBER

1

ORIGINAL

DRAWN:

346/396 SERIES CARD EDGE CONNECTOR PART NUMBER: 346-046-559-858

YOUR CONNECTION TO QUALITY & SERVICE

**EDAC INC** TORONTO, ONTARIO CANADA

THESE DRAWINGS AND SPECIFICATIONS ARE THE PROPERTY OF EDAC INC.,AND SHALL NOT BE REPRODUCED, OR COPIED OR USED AS THE BASIS FOR THE MANUFACTURE OR SALE OF APPARATUS WITHOUT WRITTEN PERMISSION.

CHECKED: DATE: SCALE: N.T.S SHEET 1 OF 2 DRAWING NUMBER **ISSUE** 346-ENG-MASTER

DATE: APR. 22/09

J.LEE

INSULATOR MATERIAL: THERMOPLASTIC POLYESTER, UL 94V-0 CONTACT MATERIAL; COPPER, NICKEL, TIN\_ALLOY CA-725