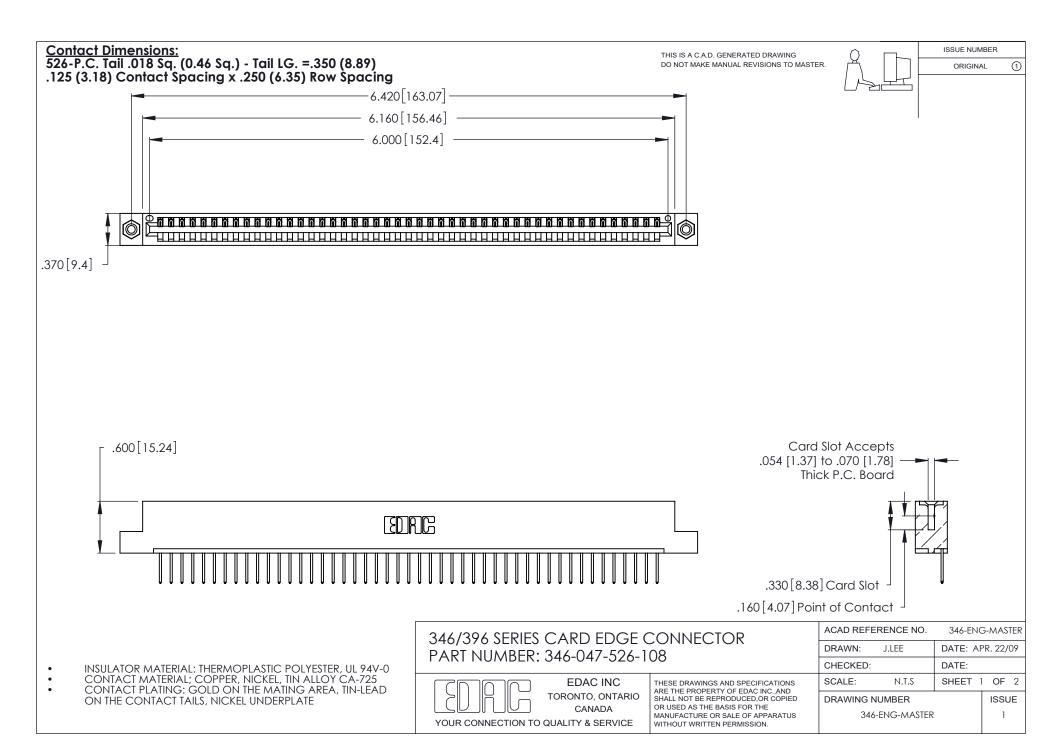

THIS IS A C.A.D. GENERATED DRAWING DO NOT MAKE MANUAL REVISIONS TO MASTER.

ISSUE NUMBER

ORIGINAL

1

**Contact Code 555** 

Contact Code 556

**Contact Code 558** 

**Contact Code 559** 

Contact Code 560

INSULATOR MATERIAL: THERMOPLASTIC POLYESTER, UL 94V-0 CONTACT MATERIAL; COPPER, NICKEL, TIN ALLOY CA-725 CONTACT PLATING: GOLD ON THE MATING AREA, TIN-LEAD

ON THE CONTACT TAILS, NICKEL UNDERPLATE

346/396 SERIES CARD EDGE CONNECTOR CONTACT CODE 555,556,558,559,560 DIMENSIONS

YOUR CONNECTION TO QUALITY & SERVICE

**EDAC INC** TORONTO, ONTARIO CANADA

THESE DRAWINGS AND SPECIFICATIONS ARE THE PROPERTY OF EDAC INC.,AND SHALL NOT BE REPRODUCED, OR COPIED OR USED AS THE BASIS FOR THE MANUFACTURE OR SALE OF APPARATUS WITHOUT WRITTEN PERMISSION.

|  | ACAD REFERENCE NO. | 346-ENG-MASTER   |
|--|--------------------|------------------|
|  | DRAWN: J.LEE       | DATE: APR. 22/09 |
|  | CHECKED:           | DATE:            |
|  | SCALE: 1:1         | SHEET 2 OF 2     |
|  | DRAWING NUMBER     | ISSUE            |
|  | 346-ENG-MASTER     | 1                |