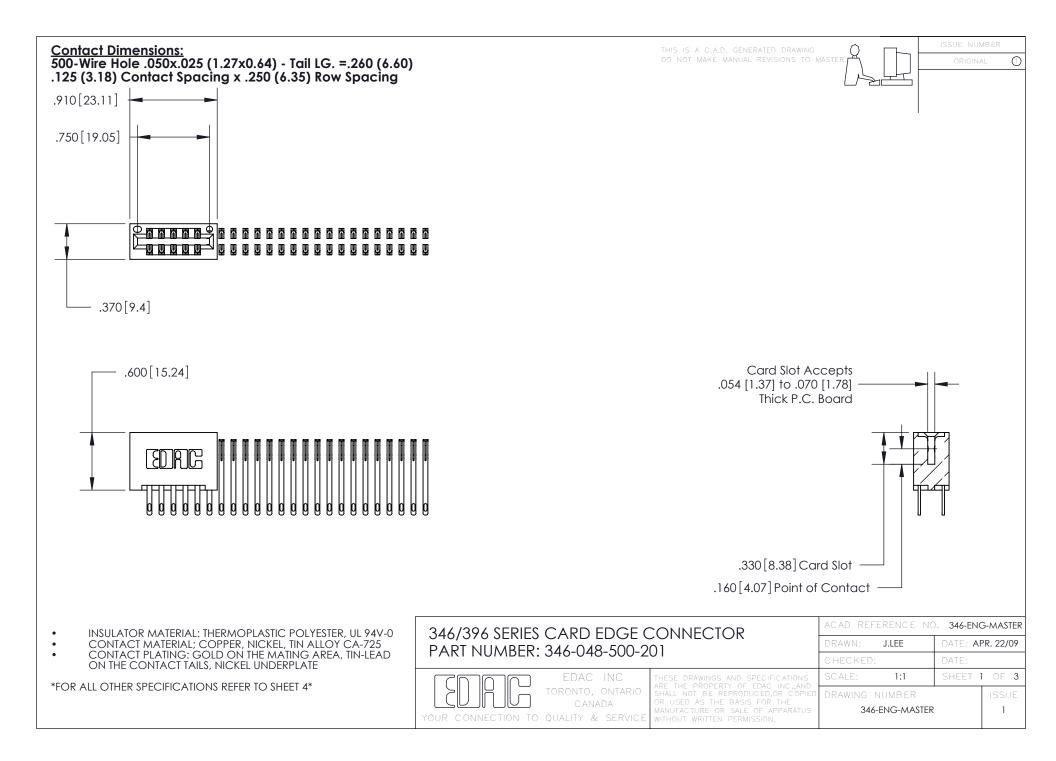

THIS IS A C.A.D. GENERATED DRAWING DO NOT MAKE MANUAL REVISIONS TO MASTER. ORIGINAL ()

## Features

- CSA Approved and UL Recognized
- .125 (3.18) Contact Spacing x .200 (5.08) Row Spacing
- Accepts .062 (1.57) Nominal Thickness P.C. Board
- High Profile Insulator Body, .600 (15.24)
- Contact Termination Options include P.C. Tail, Wire Hole, Wire Wrap, 90 Degree & amp; Extender Board Bends
- Single or Dual Row Configurations
- Large Variety of Mounting Options, Flush or Offset Lugs
- Pre-assembled Card Guides Available
- Accepts Between Contact and In-Contact Polarizing Keys
- Automatic Wire Wrap Positioning Holes

## **Specifications**

- Insulator Material: Thermoplastic Polyester, UL 94V-0
- Contact Material: Copper, Nickel, Tin Alloy CA-725
- Contact Plating: Gold on the Mating Area, Tin on the Contact Tails, Nickel Underplate
- Current Rating: 3 Amperes Continuous
- Contact Resistance: 10 Milliohms Maximum
- Dielectric Withstanding Voltage: 1500 V AC rms at Sea Level Between Adjacent Contacts
- Insulation Resistance: 5000 Megohms Minimum
- Operating Temperature: -65 to +125 Degrees C
- Insertion Force: 16 oz (4.45 N) Maximum per Contact Pair when Tested with a .070 (1.78) Thick Gauge
- Withdrawal Force: 1 oz (0.28 N) Minimum per Contact Pair when Tested with a .054 (1.37) Thick Gauge