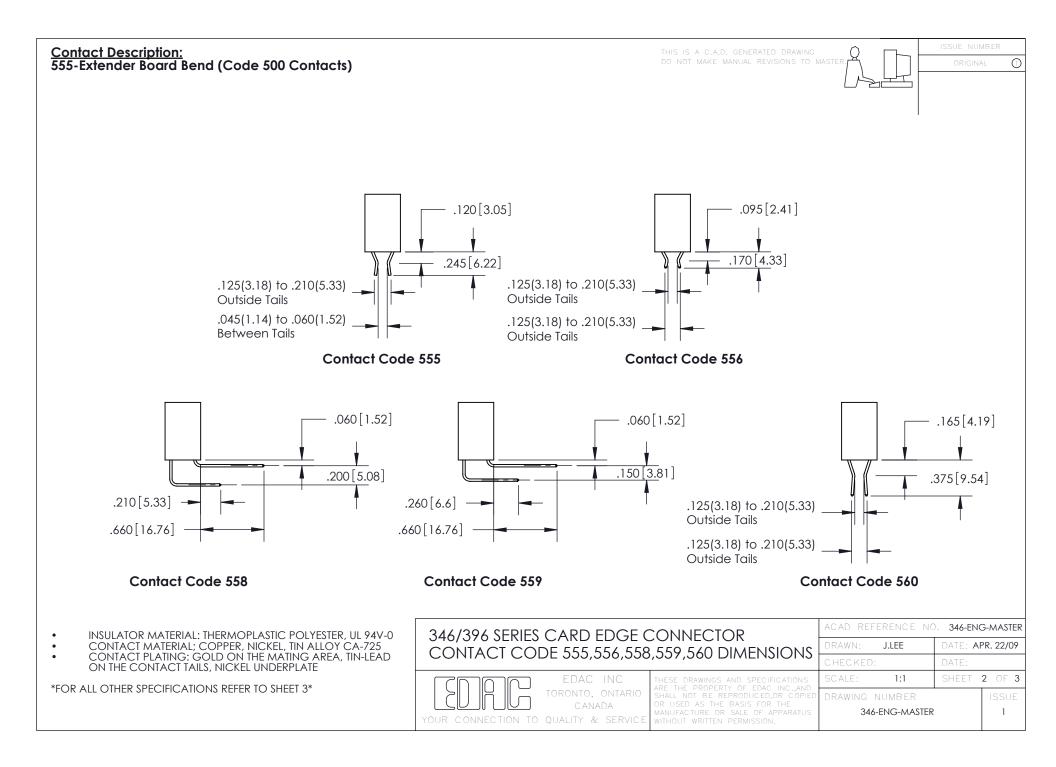

THIS IS A C.A.D. GENERATED DRAWING DO NOT MAKE MANUAL REVISIONS TO MASTER. ORIGINAL ()

## Features

- CSA Approved and UL Recognized
- .125 (3.18) Contact Spacing x .200 (5.08) Row Spacing
- Accepts .062 (1.57) Nominal Thickness P.C. Board
- High Profile Insulator Body, .600 (15.24)
- Contact Termination Options include P.C. Tail, Wire Hole, Wire Wrap, 90 Degree & amp; Extender Board Bends
- Single or Dual Row Configurations
- Large Variety of Mounting Options, Flush or Offset Lugs
- Pre-assembled Card Guides Available
- Accepts Between Contact and In-Contact Polarizing Keys
- Automatic Wire Wrap Positioning Holes

## **Specifications**

- Insulator Material: Thermoplastic Polyester, UL 94V-0
- Contact Material: Copper, Nickel, Tin Alloy CA-725
- Contact Plating: Gold on the Mating Area, Tin on the Contact Tails, Nickel Underplate
- Current Rating: 3 Amperes Continuous
- Contact Resistance: 10 Milliohms Maximum
- Dielectric Withstanding Voltage: 1500 V AC rms at Sea Level Between Adjacent Contacts
- Insulation Resistance: 5000 Megohms Minimum
- Operating Temperature: -65 to +125 Degrees C
- Insertion Force: 16 oz (4.45 N) Maximum per Contact Pair when Tested with a .070 (1.78) Thick Gauge
- Withdrawal Force: 1 oz (0.28 N) Minimum per Contact Pair when Tested with a .054 (1.37) Thick Gauge