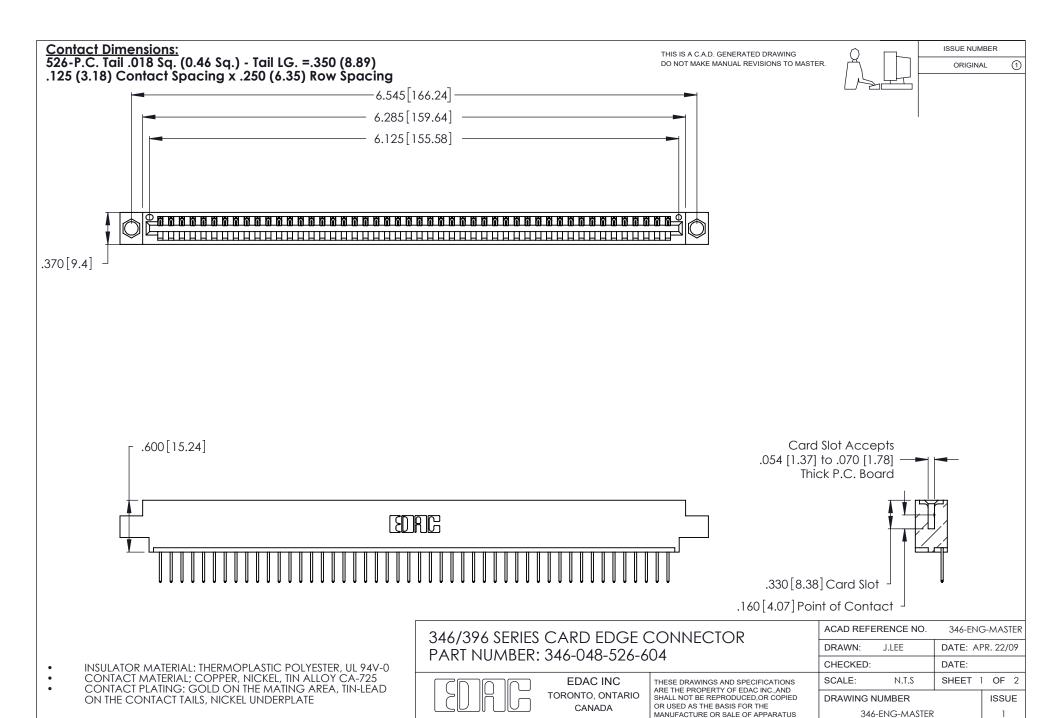

ON THE CONTACT TAILS, NICKEL UNDERPLATE

346/396 SERIES CARD EDGE CONNECTOR CONTACT CODE 555,556,558,559,560 DIMENSIONS

YOUR CONNECTION TO QUALITY & SERVICE

**EDAC INC** TORONTO, ONTARIO CANADA

THESE DRAWINGS AND SPECIFICATIONS ARE THE PROPERTY OF EDAC INC.,AND SHALL NOT BE REPRODUCED, OR COPIED OR USED AS THE BASIS FOR THE MANUFACTURE OR SALE OF APPARATUS WITHOUT WRITTEN PERMISSION.