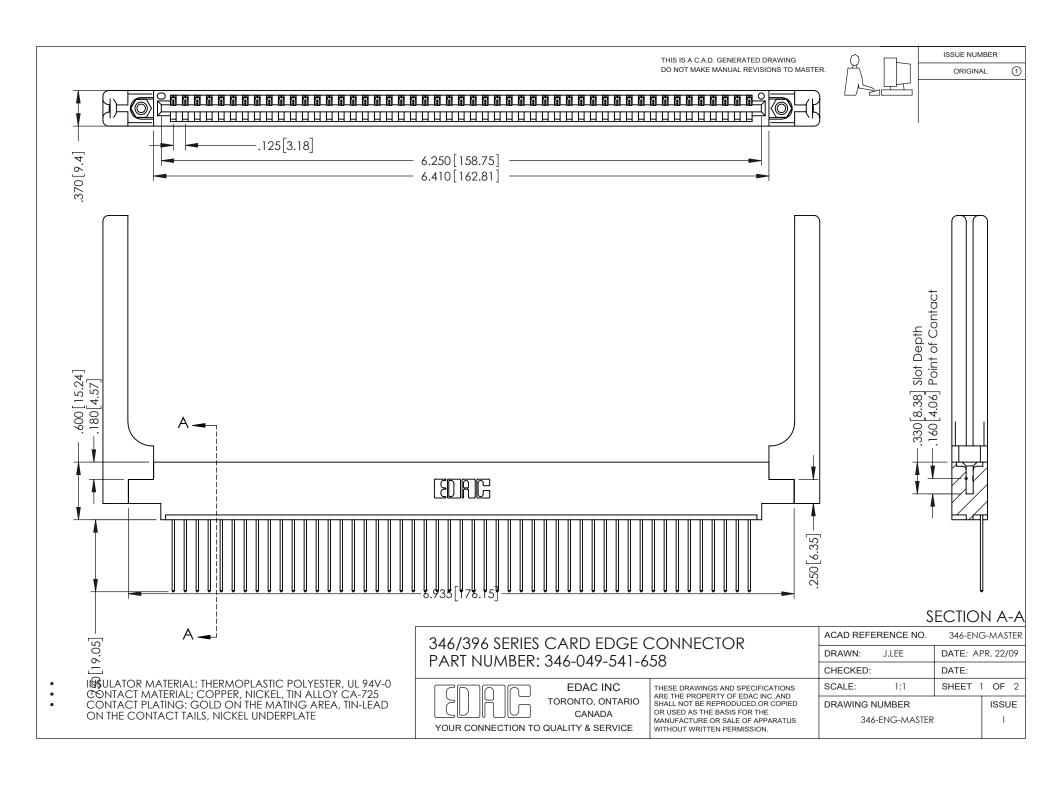

ISSUE NUMBER ORIGINAL 1

## **Contact Code 556**

INSULATOR MATERIAL: THERMOPLASTIC POLYESTER, UL 94V-0 CONTACT MATERIAL; COPPER, NICKEL, TIN ALLOY CA-725 CONTACT PLATING: GOLD ON THE MATING AREA, TIN-LEAD

ON THE CONTACT TAILS, NICKEL UNDERPLATE

## 346/396 SERIES CARD EDGE CONNECTOR CONTACT CODE 555,556,558,559,560 DIMENSIONS

YOUR CONNECTION TO QUALITY & SERVICE

**EDAC INC** TORONTO, ONTARIO CANADA

THESE DRAWINGS AND SPECIFICATIONS ARE THE PROPERTY OF EDAC INC.,AND SHALL NOT BE REPRODUCED, OR COPIED OR USED AS THE BASIS FOR THE MANUFACTURE OR SALE OF APPARATUS WITHOUT WRITTEN PERMISSION.

|  | ACAD REFERENCE NO. | 346-ENG-MASTER   |
|--|--------------------|------------------|
|  | DRAWN: J.LEE       | DATE: APR. 22/09 |
|  | CHECKED:           | DATE:            |
|  | SCALE: 1:1         | SHEET 2 OF 2     |
|  | DRAWING NUMBER     | ISSUE            |
|  | 346-ENG-MASTER     | 1                |