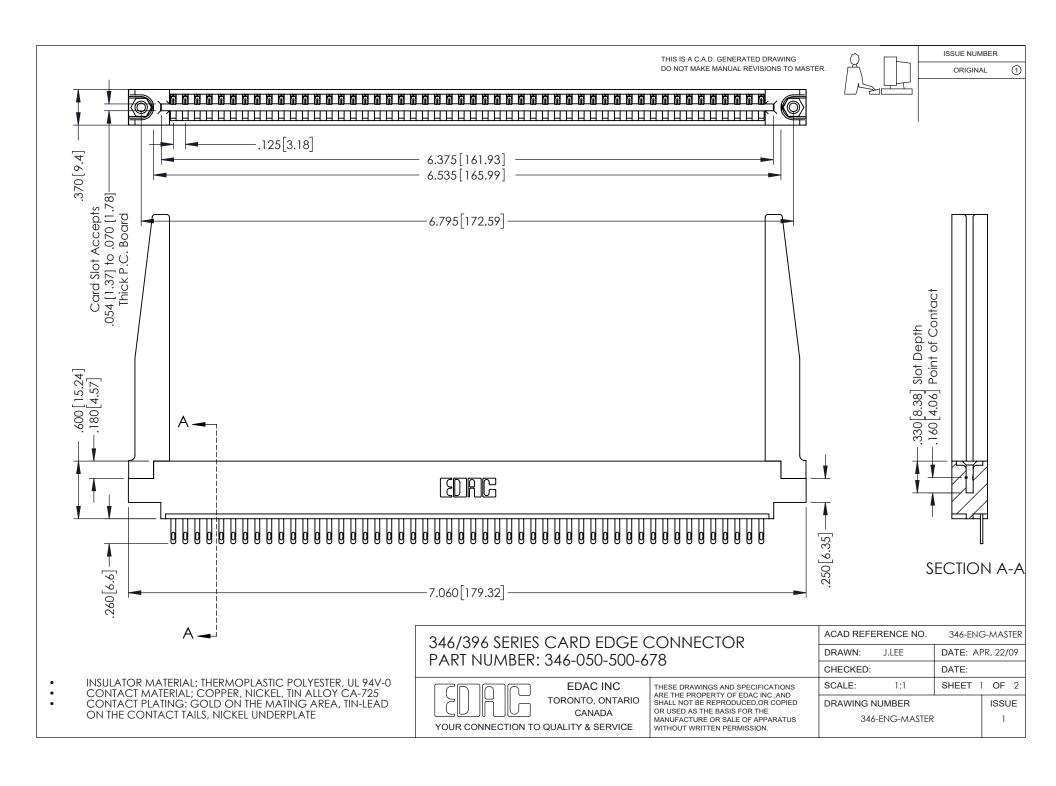

ISSUE NUMBER ORIGINAL 1

## **Contact Code 556**

INSULATOR MATERIAL: THERMOPLASTIC POLYESTER, UL 94V-0 CONTACT MATERIAL; COPPER, NICKEL, TIN ALLOY CA-725 CONTACT PLATING: GOLD ON THE MATING AREA, TIN-LEAD

ON THE CONTACT TAILS, NICKEL UNDERPLATE

## 346/396 SERIES CARD EDGE CONNECTOR CONTACT CODE 555,556,558,559,560 DIMENSIONS

YOUR CONNECTION TO QUALITY & SERVICE

**EDAC INC** TORONTO, ONTARIO CANADA

THESE DRAWINGS AND SPECIFICATIONS ARE THE PROPERTY OF EDAC INC.,AND SHALL NOT BE REPRODUCED, OR COPIED OR USED AS THE BASIS FOR THE MANUFACTURE OR SALE OF APPARATUS WITHOUT WRITTEN PERMISSION.

|  | ACAD REFERENCE NO. | 346-ENG-MASTER   |
|--|--------------------|------------------|
|  | DRAWN: J.LEE       | DATE: APR. 22/09 |
|  | CHECKED:           | DATE:            |
|  | SCALE: 1:1         | SHEET 2 OF 2     |
|  | DRAWING NUMBER     | ISSUE            |
|  | 346-ENG-MASTER     | 1                |