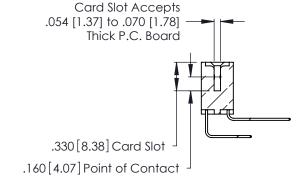

Contact Dimensions:
558-90 Degree Bend (Code 541 Contacts)
See Sheet 2 for Contact Code 555, 556, 558, 559, 560 Dimensions

THIS IS A C.A.D. GENERATED DRAWING DO NOT MAKE MANUAL REVISIONS TO MASTER.

INSULATOR MATERIAL: THERMOPLASTIC POLYESTER, UL 94V-0 CONTACT MATERIAL; COPPER, NICKEL, TIN ALLOY CA-725

CONTACT PLATING: GOLD ON THE MATING AREA, TIN-LEAD ON THE CONTACT TAILS, NICKEL UNDERPLATE

346/396 SERIES CARD EDGE CONNECTOR PART NUMBER: 346-050-558-207

**EDAC INC** TORONTO, ONTARIO CANADA

THESE DRAWINGS AND SPECIFICATIONS ARE THE PROPERTY OF EDAC INC., AND SHALL NOT BE REPRODUCED, OR COPIED OR USED AS THE BASIS FOR THE MANUFACTURE OR SALE OF APPARATUS WITHOUT WRITTEN PERMISSION.