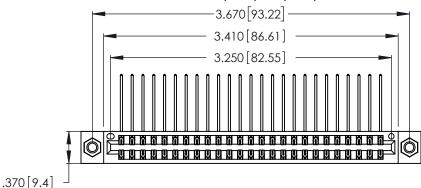

Contact Dimensions:
558-90 Degree Bend (Code 541 Contacts)
See Sheet 2 for Contact Code 555, 556, 558, 559, 560 Dimensions

THIS IS A C.A.D. GENERATED DRAWING DO NOT MAKE MANUAL REVISIONS TO MASTER.

INSULATOR MATERIAL: THERMOPLASTIC POLYESTER, UL 94V-0 CONTACT MATERIAL; COPPER, NICKEL, TIN ALLOY CA-725

CONTACT PLATING: GOLD ON THE MATING AREA, TIN-LEAD ON THE CONTACT TAILS, NICKEL UNDERPLATE

346/396 SERIES CARD EDGE CONNECTOR PART NUMBER: 346-050-558-207

**EDAC INC** TORONTO, ONTARIO CANADA

THESE DRAWINGS AND SPECIFICATIONS ARE THE PROPERTY OF EDAC INC., AND SHALL NOT BE REPRODUCED, OR COPIED OR USED AS THE BASIS FOR THE MANUFACTURE OR SALE OF APPARATUS WITHOUT WRITTEN PERMISSION.