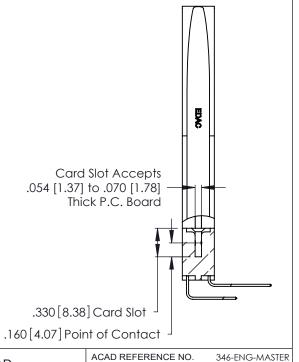

ISSUE NUMBER

ORIGINAL

(1)

DRAWN:

346/396 SERIES CARD EDGE CONNECTOR PART NUMBER: 346-052-559-878

YOUR CONNECTION TO QUALITY & SERVICE

**EDAC INC** TORONTO, ONTARIO CANADA

THESE DRAWINGS AND SPECIFICATIONS ARE THE PROPERTY OF EDAC INC.,AND SHALL NOT BE REPRODUCED, OR COPIED OR USED AS THE BASIS FOR THE MANUFACTURE OR SALE OF APPARATUS WITHOUT WRITTEN PERMISSION.

CHECKED: DATE: SCALE: N.T.S SHEET 1 OF 2 DRAWING NUMBER **ISSUE** 346-ENG-MASTER

DATE: APR. 22/09

J.LEE

INSULATOR MATERIAL: THERMOPLASTIC POLYESTER, UL 94V-0 CONTACT MATERIAL; COPPER, NICKEL, TIN ALLOY CA-725