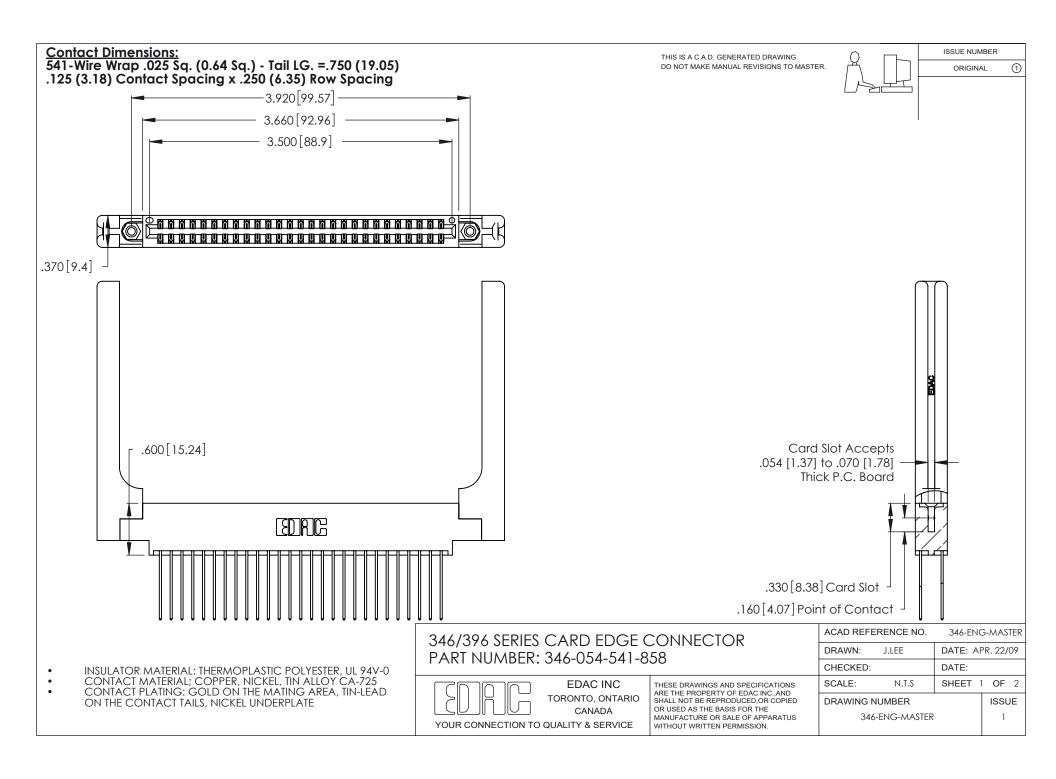

THIS IS A C.A.D. GENERATED DRAWING DO NOT MAKE MANUAL REVISIONS TO MASTER.

ISSUE NUMBER

ORIGINAL

1

**Contact Code 555** 

Contact Code 556

**Contact Code 558** 

**Contact Code 559** 

Contact Code 560

INSULATOR MATERIAL: THERMOPLASTIC POLYESTER, UL 94V-0 CONTACT MATERIAL; COPPER, NICKEL, TIN ALLOY CA-725 CONTACT PLATING: GOLD ON THE MATING AREA, TIN-LEAD

ON THE CONTACT TAILS, NICKEL UNDERPLATE

346/396 SERIES CARD EDGE CONNECTOR CONTACT CODE 555,556,558,559,560 DIMENSIONS

YOUR CONNECTION TO QUALITY & SERVICE

**EDAC INC** TORONTO, ONTARIO CANADA

THESE DRAWINGS AND SPECIFICATIONS ARE THE PROPERTY OF EDAC INC.,AND SHALL NOT BE REPRODUCED, OR COPIED OR USED AS THE BASIS FOR THE MANUFACTURE OR SALE OF APPARATUS WITHOUT WRITTEN PERMISSION.