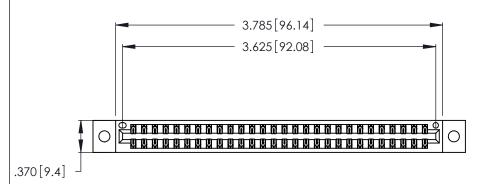

<u>Contact Dimensions:</u>
526-P.C. Tail .018 Sq. (0.46 Sq.) - Tail LG. =.350 (8.89)
.125 (3.18) Contact Spacing x .250 (6.35) Row Spacing

THIS IS A C.A.D. GENERATED DRAWING DO NOT MAKE MANUAL REVISIONS TO MASTER.

Card Slot Accepts .054 [1.37] to .070 [1.78] Thick P.C. Board .330 [8.38] Card Slot .160 [4.07] Point of Contact

INSULATOR MATERIAL: THERMOPLASTIC POLYESTER, UL 94V-0 CONTACT MATERIAL; COPPER, NICKEL, TIN\_ALLOY CA-725

CONTACT PLATING: GOLD ON THE MATING AREA, TIN-LEAD ON THE CONTACT TAILS, NICKEL UNDERPLATE

346/396 SERIES CARD EDGE CONNECTOR PART NUMBER: 346-056-526-202

YOUR CONNECTION TO QUALITY & SERVICE

**EDAC INC** TORONTO, ONTARIO CANADA