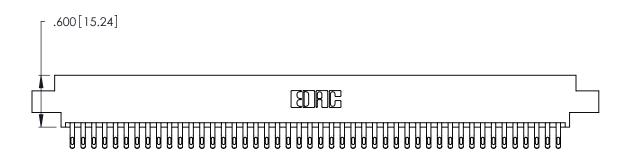

THIS IS A C.A.D. GENERATED DRAWING DO NOT MAKE MANUAL REVISIONS TO MASTER.

ISSUE NUMBER

ORIGINAL

1

**Contact Code 555** 

Contact Code 556

**Contact Code 558** 

**Contact Code 559** 

**Contact Code 560** 

INSULATOR MATERIAL: THERMOPLASTIC POLYESTER, UL 94V-0 CONTACT MATERIAL; COPPER, NICKEL, TIN ALLOY CA-725 CONTACT PLATING: GOLD ON THE MATING AREA, TIN-LEAD

ON THE CONTACT TAILS, NICKEL UNDERPLATE

346/396 SERIES CARD EDGE CONNECTOR CONTACT CODE 555,556,558,559,560 DIMENSIONS

YOUR CONNECTION TO QUALITY & SERVICE

**EDAC INC** TORONTO, ONTARIO CANADA

THESE DRAWINGS AND SPECIFICATIONS ARE THE PROPERTY OF EDAC INC.,AND SHALL NOT BE REPRODUCED, OR COPIED OR USED AS THE BASIS FOR THE MANUFACTURE OR SALE OF APPARATUS WITHOUT WRITTEN PERMISSION.