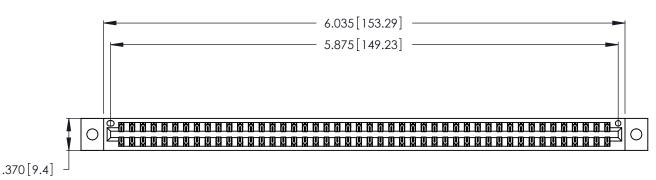

Contact Dimensions: 555-Extender Board Bend (Code 500 Contacts) See Sheet 2 for Contact Code 555, 556, 558, 559, 560 Dimensions

THIS IS A C.A.D. GENERATED DRAWING DO NOT MAKE MANUAL REVISIONS TO MASTER.

ISSUE NUMBER

ORIGINAL

(1)

Card Slot Accepts .054 [1.37] to .070 [1.78] Thick P.C. Board .330 [8.38] Card Slot .160 [4.07] Point of Contact

INSULATOR MATERIAL: THERMOPLASTIC POLYESTER, UL 94V-0 CONTACT MATERIAL; COPPER, NICKEL, TIN ALLOY CA-725

CONTACT PLATING: GOLD ON THE MATING AREA, TIN-LEAD ON THE CONTACT TAILS, NICKEL UNDERPLATE

346/396 SERIES CARD EDGE CONNECTOR PART NUMBER: 346-092-555-802

YOUR CONNECTION TO QUALITY & SERVICE

**EDAC INC** TORONTO, ONTARIO CANADA