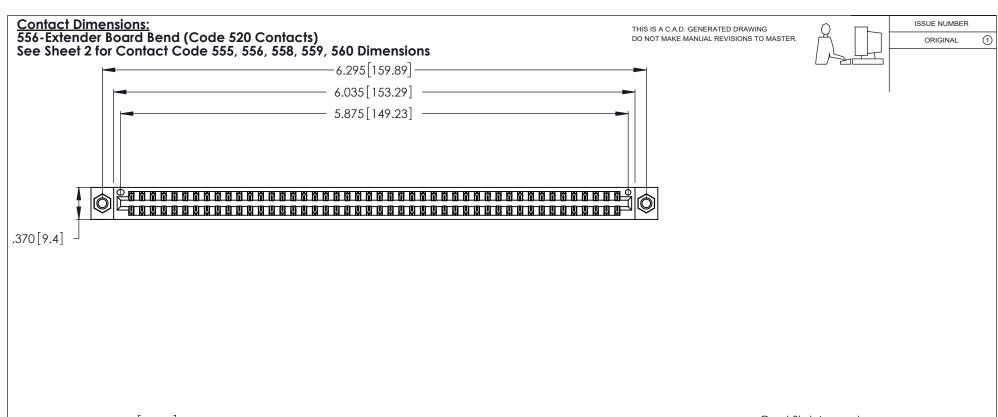

INSULATOR MATERIAL: THERMOPLASTIC POLYESTER, UL 94V-0 CONTACT MATERIAL; COPPER, NICKEL, TIN ALLOY CA-725

CONTACT PLATING: GOLD ON THE MATING AREA, TIN-LEAD ON THE CONTACT TAILS, NICKEL UNDERPLATE

346/396 SERIES CARD EDGE CONNECTOR PART NUMBER: 346-092-556-807

THIS IS A C.A.D. GENERATED DRAWING DO NOT MAKE MANUAL REVISIONS TO MASTER.

ISSUE NUMBER

ORIGINAL

1

**Contact Code 555** 

Contact Code 556

**Contact Code 558** 

**Contact Code 559** 