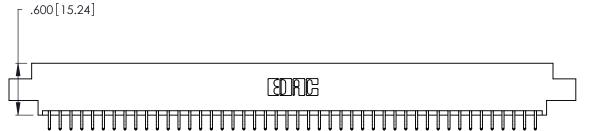

**Contact Code 560** 

INSULATOR MATERIAL: THERMOPLASTIC POLYESTER, UL 94V-0 CONTACT MATERIAL; COPPER, NICKEL, TIN ALLOY CA-725 CONTACT PLATING: GOLD ON THE MATING AREA, TIN-LEAD

ON THE CONTACT TAILS, NICKEL UNDERPLATE