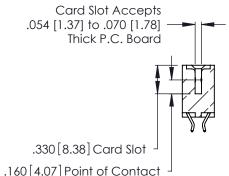

INSULATOR MATERIAL: THERMOPLASTIC POLYESTER, UL 94V-0 CONTACT MATERIAL; COPPER, NICKEL, TIN ALLOY CA-725

CONTACT PLATING: GOLD ON THE MATING AREA, TIN-LEAD ON THE CONTACT TAILS, NICKEL UNDERPLATE

346/396 SERIES CARD EDGE CONNECTOR PART NUMBER: 346-092-556-807