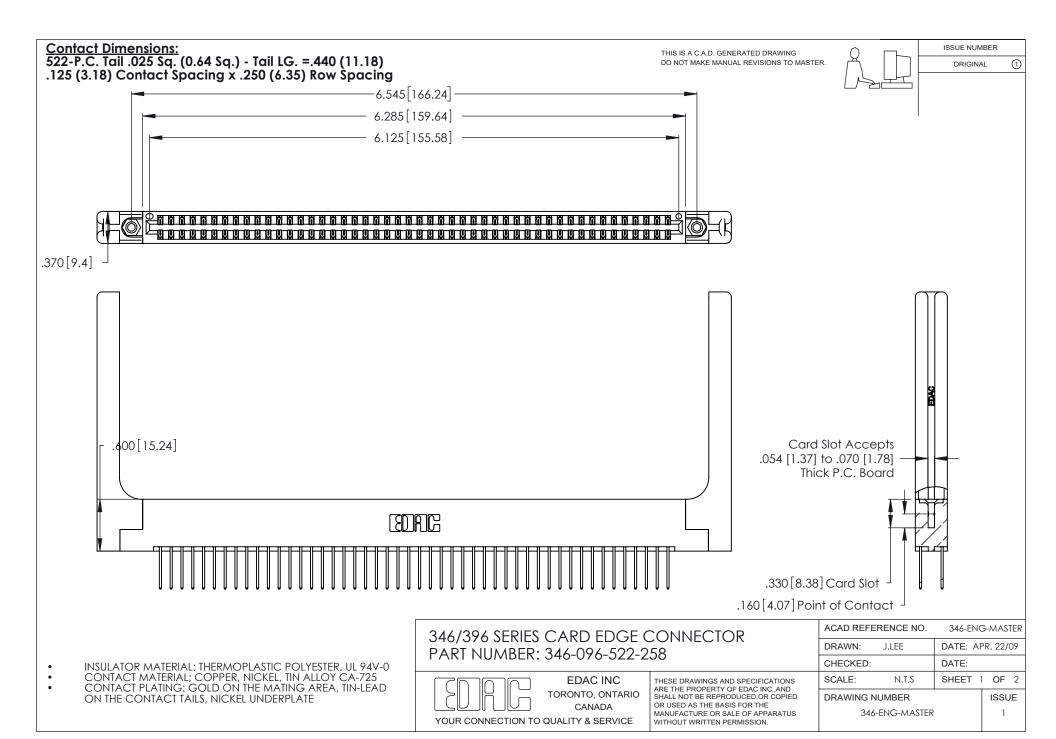

THIS IS A C.A.D. GENERATED DRAWING DO NOT MAKE MANUAL REVISIONS TO MASTER.

ISSUE NUMBER

ORIGINAL

1

**Contact Code 555** 

Contact Code 556

**Contact Code 558** 

**Contact Code 559** 

Contact Code 560

INSULATOR MATERIAL: THERMOPLASTIC POLYESTER, UL 94V-0 CONTACT MATERIAL; COPPER, NICKEL, TIN ALLOY CA-725 CONTACT PLATING: GOLD ON THE MATING AREA, TIN-LEAD

ON THE CONTACT TAILS, NICKEL UNDERPLATE

346/396 SERIES CARD EDGE CONNECTOR CONTACT CODE 555,556,558,559,560 DIMENSIONS

YOUR CONNECTION TO QUALITY & SERVICE

**EDAC INC** TORONTO, ONTARIO CANADA

THESE DRAWINGS AND SPECIFICATIONS ARE THE PROPERTY OF EDAC INC.,AND SHALL NOT BE REPRODUCED, OR COPIED OR USED AS THE BASIS FOR THE MANUFACTURE OR SALE OF APPARATUS WITHOUT WRITTEN PERMISSION.