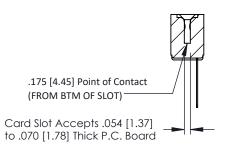

## SECTION A-A

307 ENG MASTER

DATE: AUG. 11/09

SHEET 1 OF 3

**ISSUE** 

DATE:

| 307 / 357 Card Edge Connector<br>Part Number: 357-008-441-112         |                                                                                                                                                                                                 | ACAD REFERENCE NO. |             |
|-----------------------------------------------------------------------|-------------------------------------------------------------------------------------------------------------------------------------------------------------------------------------------------|--------------------|-------------|
|                                                                       |                                                                                                                                                                                                 | DRAWN:             | J.LEE       |
|                                                                       |                                                                                                                                                                                                 | CHECKED            | :           |
| EDAC INC TORONTO, ONTARIO CANADA YOUR CONNECTION TO QUALITY & SERVICE | THESE DRAWINGS AND SPECIFICATIONS ARE THE PROPERTY OF EDAC INC.,AND SHALL NOT BE REPRODUCED,OR COPIED OR USED AS THE BASIS FOR THE MANUFACTURE OR SALE OF APPARATUS WITHOUT WRITTEN PERMISSION. | SCALE:             | NTS         |
|                                                                       |                                                                                                                                                                                                 | DRAWING NUMBER     |             |
|                                                                       |                                                                                                                                                                                                 | 3                  | 07 Assembly |