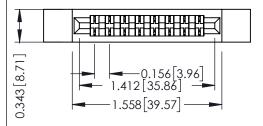

Mounting Option Contact Detail

.128 (3.25) Dia. Side Mounting Holes Wire Wrap .046x.014(1.17x0.36) - Tail LG=.495(12.57) .156 [3.96] Contact Spacing x .200 [5.08] Row Spacing

THIS IS A C.A.D. GENERATED DRAWING DO NOT MAKE MANUAL REVISIONS TO MASTER.