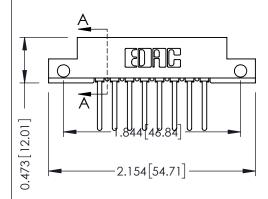

## SECTION A-A

307 ENG MASTER

DATE: AUG. 11/09

SHEET 1 OF 3

**ISSUE** 

DATE:

| 307 / 357 Card Edge Connector<br>Part Number: 357-008-441-112         |                                                                                                                                                                                                 | ACAD REFERENCE NO. |             |
|-----------------------------------------------------------------------|-------------------------------------------------------------------------------------------------------------------------------------------------------------------------------------------------|--------------------|-------------|
|                                                                       |                                                                                                                                                                                                 | DRAWN:             | J.LEE       |
|                                                                       |                                                                                                                                                                                                 | CHECKED            | :           |
| EDAC INC TORONTO, ONTARIO CANADA YOUR CONNECTION TO QUALITY & SERVICE | THESE DRAWINGS AND SPECIFICATIONS ARE THE PROPERTY OF EDAC INC.,AND SHALL NOT BE REPRODUCED,OR COPIED OR USED AS THE BASIS FOR THE MANUFACTURE OR SALE OF APPARATUS WITHOUT WRITTEN PERMISSION. | SCALE:             | NTS         |
|                                                                       |                                                                                                                                                                                                 | DRAWING NUMBER     |             |
|                                                                       |                                                                                                                                                                                                 | 3                  | 07 Assembly |