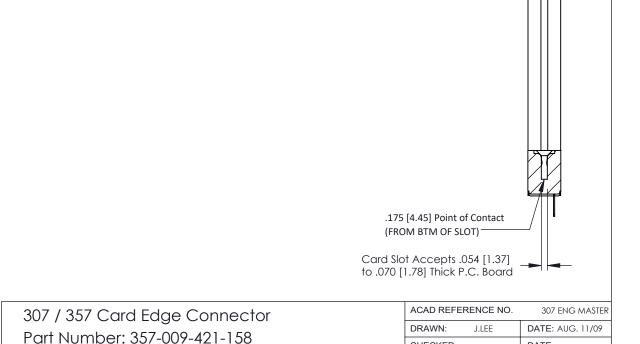

.156 [3.96] Contact Spacing x .200 [5.08] Row Spacing

CHECKED:

NTS

307 Assembly

DRAWING NUMBER

SCALE:

ISSUE NUMBER

SECTION A-A