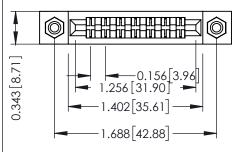

Mounting Option
#4-40 Unified Threaded Inserts

**Contact Detail** 

Wire Hole .087x.013(2.21x0.33) - Tail LG .282(7.16) .156 [3.96] Contact Spacing x .200 [5.08] Row Spacing THIS IS A C.A.D. GENERATED DRAWING DO NOT MAKE MANUAL REVISIONS TO MAS