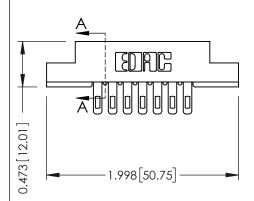

## **See Accompanying Pages for:**

- Contact Bend Details
- Mounting Options

SECTION A-A

307 ENG MASTER
DATE: AUG. 11/09

SHEET 1 OF 3

| 307 / 357 Card Edge Connector<br>Part Number: 357-014-500-208 |          |                                                                                                                                                                                                 | ACAD REFERENCE NO. |            |
|---------------------------------------------------------------|----------|-------------------------------------------------------------------------------------------------------------------------------------------------------------------------------------------------|--------------------|------------|
|                                                               |          |                                                                                                                                                                                                 | DRAWN:             | J.LEE      |
|                                                               |          |                                                                                                                                                                                                 | CHECKED:           |            |
| OUR CONNECTION TO                                             | EDAC INC | THESE DRAWINGS AND SPECIFICATIONS ARE THE PROPERTY OF EDAC INC.,AND SHALL NOT BE REPRODUCED,OR COPIED OR USED AS THE BASIS FOR THE MANUFACTURE OR SALE OF APPARATUS WITHOUT WRITTEN PERMISSION. | SCALE: N           | ITS        |
|                                                               | CANADA   |                                                                                                                                                                                                 | DRAWING N          | UMBER      |
|                                                               |          |                                                                                                                                                                                                 | 307                | ' Assembly |