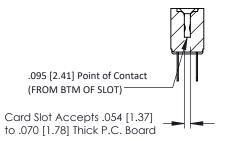

Mounting Option
#4-40 Unified Threaded Inserts

**Contact Detail** 

Wire Hole .087x.013(2.21x0.33) - Tail LG .282(7.16) .156 [3.96] Contact Spacing x .200 [5.08] Row Spacing THIS IS A C.A.D. GENERATED DRAWING DO NOT MAKE MANUAL REVISIONS TO MAS