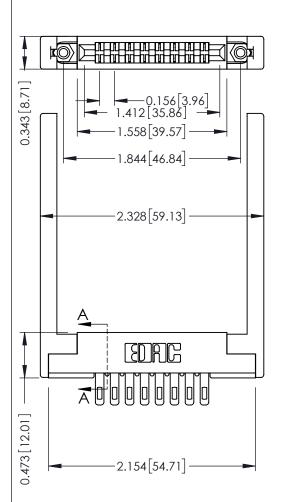

Mounting Option
.344 (8.74) Offset Card Guides

**Contact Detail** 

Wire Hole .087x.013(2.21x0.33) - Tail LG .282(7.16) .156 [3.96] Contact Spacing x .200 [5.08] Row Spacing THIS IS A C.A.D. GENERATED DRAWING DO NOT MAKE MANUAL REVISIONS TO MAS

ER.

ISSUE NUMBER

ORIGINAL

SECTION A-A

**See Accompanying Pages for:** 

- Contact Bend Details
- Mounting Options

| 307 / 357 Card Eage Connector Part Number: 357-016-400-268 |                                                                                                                                                                                                 | NOTE HELERENGE NO. 307 ENGINEERS |              |          |           |
|------------------------------------------------------------|-------------------------------------------------------------------------------------------------------------------------------------------------------------------------------------------------|----------------------------------|--------------|----------|-----------|
|                                                            |                                                                                                                                                                                                 | DRAWN:                           | J.LEE        | DATE: AL | IG. 11/09 |
|                                                            |                                                                                                                                                                                                 | CHECKE                           | ):           | DATE:    |           |
|                                                            | THESE DRAWINGS AND SPECIFICATIONS ARE THE PROPERTY OF EDAC INC.,AND SHALL NOT BE REPRODUCED,OR COPIED OR USED AS THE BASIS FOR THE MANUFACTURE OR SALE OF APPARATUS WITHOUT WRITTEN PERMISSION. | SCALE:                           | NTS          | SHEET    | 1 OF 3    |
|                                                            |                                                                                                                                                                                                 | DRAWING                          | NUMBER       |          | ISSUE     |
|                                                            |                                                                                                                                                                                                 | 3                                | 307 Assembly |          | 1         |
|                                                            | •                                                                                                                                                                                               |                                  |              |          |           |