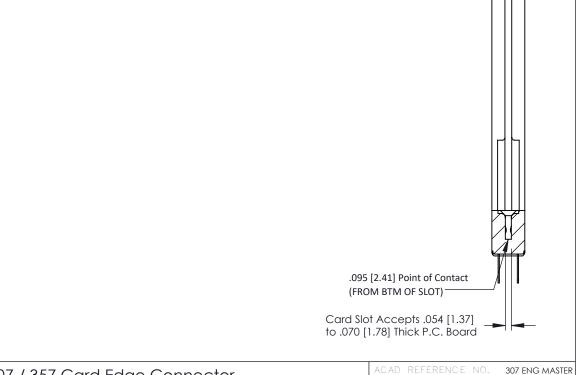

ER.

ISSUE NUMBER

ORIGINAL

SECTION A-A

**See Accompanying Pages for:** 

- Contact Bend Details
- Mounting Options

| 307 / 357 Card Eage Connector Part Number: 357-016-400-268 |                                                                                                                                                                                                 | NOTE HELERENGE NO. 307 ENGINEERS |              |          |           |
|------------------------------------------------------------|-------------------------------------------------------------------------------------------------------------------------------------------------------------------------------------------------|----------------------------------|--------------|----------|-----------|
|                                                            |                                                                                                                                                                                                 | DRAWN:                           | J.LEE        | DATE: AL | IG. 11/09 |
|                                                            |                                                                                                                                                                                                 | CHECKE                           | ):           | DATE:    |           |
|                                                            | THESE DRAWINGS AND SPECIFICATIONS ARE THE PROPERTY OF EDAC INC.,AND SHALL NOT BE REPRODUCED,OR COPIED OR USED AS THE BASIS FOR THE MANUFACTURE OR SALE OF APPARATUS WITHOUT WRITTEN PERMISSION. | SCALE:                           | NTS          | SHEET    | 1 OF 3    |
|                                                            |                                                                                                                                                                                                 | DRAWING                          | NUMBER       |          | ISSUE     |
|                                                            |                                                                                                                                                                                                 | 3                                | 307 Assembly |          | 1         |
|                                                            | •                                                                                                                                                                                               |                                  |              |          |           |