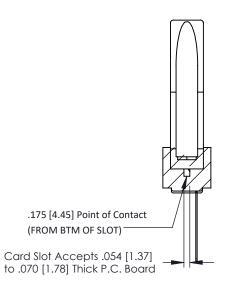

.156 [3.96] Contact Spacing x .200 [5.08] Row Spacing

**SECTION A-A** 

**See Accompanying Pages for:** 

- **Contact Bend Details**
- **Mounting Options**

307 / 357 Card Edge Connector Part Number: 357-031-445-178