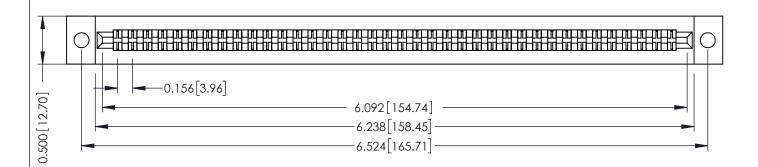

ORIGINAL

**SECTION A-A** 

**See Accompanying Pages for:** 

- **Contact Bend Details**
- **Mounting Options**

307 / 357 Card Edge Connector Part Number: 357-076-456-202

**EDAC INC** TORONTO, ONTARIO CANADA

THESE DRAWINGS AND SPECIFICATIONS ARE THE PROPERTY OF EDAC INC., AND SHALL NOT BE REPRODUCED, OR COPIED OR USED AS THE BASIS FOR THE MANUFACTURE OR SALE OF APPARATUS WITHOUT WRITTEN PERMISSION.

| ACAD REFERENCE NO. | 307 ENG MASTER   |
|--------------------|------------------|
| DRAWN: J.LEE       | DATE: AUG. 11/09 |
| CHECKED:           | DATE:            |
| SCALE: NTS         | SHEET 1 OF 3     |
| DRAWING NUMBER     | ISSUE            |
| 307 Assembly       | 1                |