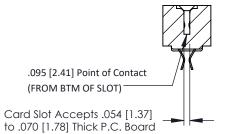

**Mounting Option** .128 (3.25) Dia. Mounting Holes **Contact Detail** 

Extender Board Bend (Code 420 Contacts) .156 [3.96] Contact Spacing x .200 [5.08] Row Spacing

THIS IS A C.A.D. GENERATED DRAWING DO NOT MAKE MANUAL REVISIONS TO MASTER.