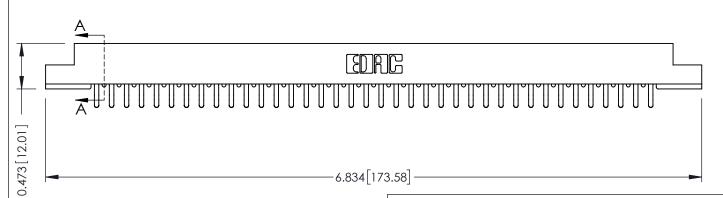

**Mounting Option** .128 (3.25) Dia. Mounting Holes **Contact Detail** 

Extender Board Bend (Code 420 Contacts) .156 [3.96] Contact Spacing x .200 [5.08] Row Spacing

THIS IS A C.A.D. GENERATED DRAWING DO NOT MAKE MANUAL REVISIONS TO MASTER.

ORIGINAL

**SECTION A-A** 

**See Accompanying Pages for:** 

- **Contact Bend Details**
- **Mounting Options**

307 / 357 Card Edge Connector Part Number: 357-076-456-202

**EDAC INC** TORONTO, ONTARIO CANADA

THESE DRAWINGS AND SPECIFICATIONS ARE THE PROPERTY OF EDAC INC., AND SHALL NOT BE REPRODUCED, OR COPIED OR USED AS THE BASIS FOR THE MANUFACTURE OR SALE OF APPARATUS WITHOUT WRITTEN PERMISSION.