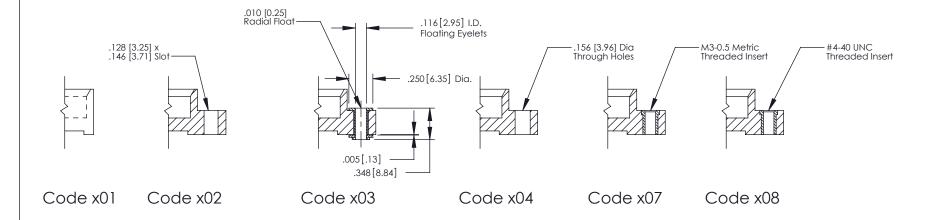

## See Accompanying Page for: • Bend Detail

.600[15.24]-350 [8.89]

**Mounting Options** 

| 379 Series Card Edge Connect | or |
|------------------------------|----|
| Part Number: 379-064-542-207 |    |

YOUR CONNECTION TO QUALITY & SERVICE

379 Assembly

THIS IS A C.A.D. GENERATED DRAWING DO NOT MAKE MANUAL REVISIONS TO MASTER

ISSUE NUMBE

ORIGINAL

1

| 379 Series Card Edge Connector                               | s Card Edge Connector  ACAD REFERENCE NO. 379 ENG MASTER |  |  |
|--------------------------------------------------------------|----------------------------------------------------------|--|--|
| Mounting Options                                             | DRAWN: J.LEE DATE: OCT. 14/09                            |  |  |
| Mourning Ophons                                              | CHECKED: DATE:                                           |  |  |
| EDAC INC THESE DRAWINGS AND SPI                              |                                                          |  |  |
| IORONIO, ONIARIO SHALL NOT BE REPRODUC                       | CED,OR COPIED DRAWING NUMBER ISSUE                       |  |  |
| YOUR CONNECTION TO QUALITY & SERVICE WITHOUT WRITTEN PERMISS | DE APPARATUS 270 Accombly 1                              |  |  |