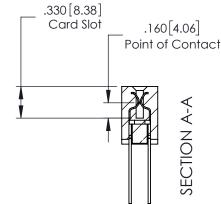

## **Mounting Option Contact Detail** 542-Wire Wrap .025 Sq.(0.64 Sq.) - Tail LG=.645(16.38) 07-M3-0.5 Metric Threaded Inserts .150 [3.81] Contact Spacing x .200 [5.08] Row Spacing .375 [9.53] Card Slot Accepts .054 [1.37] to .070 (1.78) Thick P.C. Board .150[3.81] 4.940 [125.48] 5.100 [129.54] -5.410[137.41]-