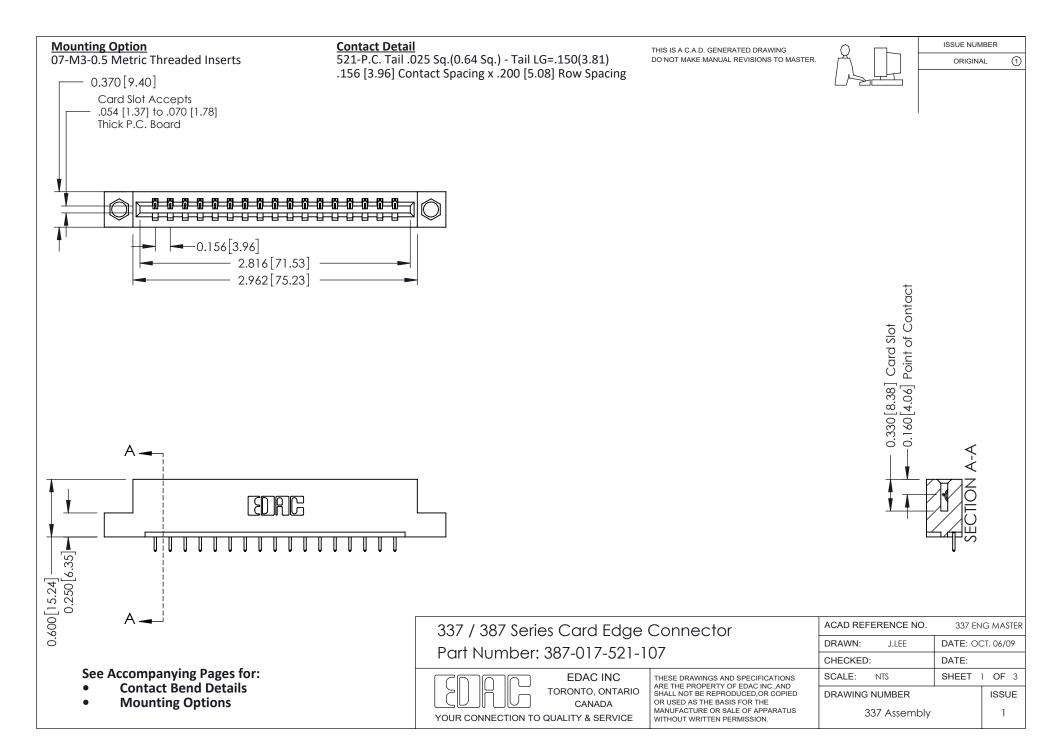

ISSUE NUMBER

ORIGINAL

1

| 337 / 387 Series Card Edge Connector<br>Contact Bend Detail           |                                                                                                                                                                                                  | ACAD REFERENCE NO. 337 E |                  | G MASTER      |
|-----------------------------------------------------------------------|--------------------------------------------------------------------------------------------------------------------------------------------------------------------------------------------------|--------------------------|------------------|---------------|
|                                                                       |                                                                                                                                                                                                  | DRAWN: J.LEE             | DATE: OCT. 06/09 |               |
|                                                                       |                                                                                                                                                                                                  | CHECKED: DATE:           |                  |               |
| EDAC INC TORONTO, ONTARIO CANADA YOUR CONNECTION TO QUALITY & SERVICE | THESE DRAWINGS AND SPECIFICATIONS ARE THE PROPERTY OF EDAC INC.,AND SHALL NOT BE REPRODUCED, OR COPIED OR USED AS THE BASIS FOR THE MANUFACTURE OR SALE OF APPARATUS WITHOUT WRITTEN PERMISSION. | SCALE: NTS               | SHEET            | 2 <b>OF</b> 3 |
|                                                                       |                                                                                                                                                                                                  | DRAWING NUMBER           |                  | ISSUE         |
|                                                                       |                                                                                                                                                                                                  | 337 Assembly             |                  | 1             |