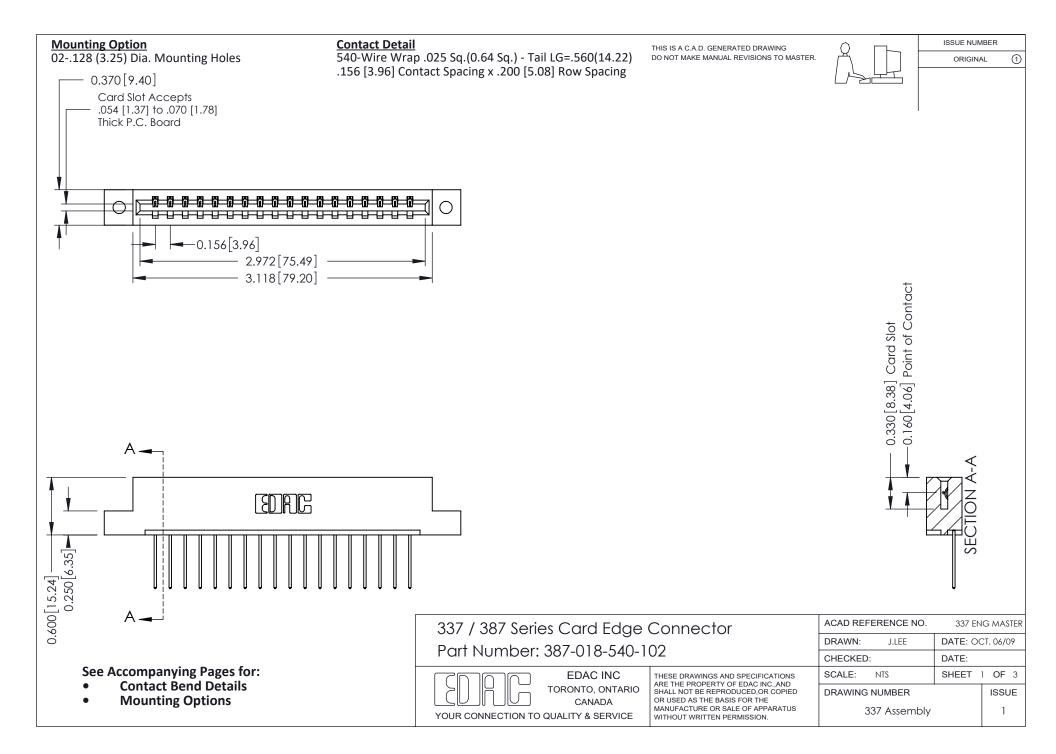

ISSUE NUMBER

ORIGINAL

1



| 337 / 387 Series Card Edge Connector<br>Contact Bend Detail           |                                                                                                                                                                                                  | ACAD REFERENCE NO. 337 E |                  | G MASTER      |
|-----------------------------------------------------------------------|--------------------------------------------------------------------------------------------------------------------------------------------------------------------------------------------------|--------------------------|------------------|---------------|
|                                                                       |