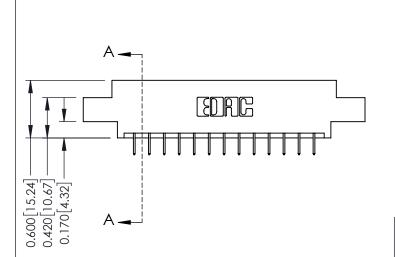

ISSUE NUMBER

ORIGINAL

1

| 337 / 387 Series Card Edge                                            | ACAD REFERENCE NO.                                                                                                                                                                                | 337 ENG MASTER |                  |               |
|-----------------------------------------------------------------------|---------------------------------------------------------------------------------------------------------------------------------------------------------------------------------------------------|----------------|------------------|---------------|
| Contact Bend Detail                                                   |                                                                                                                                                                                                   | DRAWN: J.LEE   | DATE: OCT. 06/09 |               |
|                                                                       |                                                                                                                                                                                                   | CHECKED:       | DATE:            |               |
| EDAC INC TORONTO, ONTARIO CANADA YOUR CONNECTION TO QUALITY & SERVICE | THESE DRAWINGS AND SPECIFICATIONS ARE THE PROPERTY OF EDAC INC., AND SHALL NOT BE REPRODUCED, OR COPIED OR USED AS THE BASIS FOR THE MANUFACTURE OR SALE OF APPARATUS WITHOUT WRITTEN PERMISSION. | SCALE: NTS     | SHEET            | 2 <b>OF</b> 3 |
|                                                                       |                                                                                                                                                                                                   | DRAWING NUMBER |                  | ISSUE         |
|                                                                       |                                                                                                                                                                                                   | 337 Assembly   |                  | 1             |