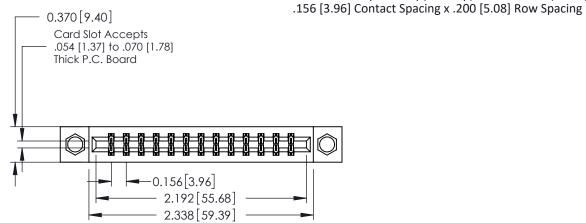

## **Contact Detail**

540-Wire Wrap .025 Sq.(0.64 Sq.) - Tail LG=.560(14.22)

DO NOT N

THIS IS A C.A.D. GENERATED DRAWING DO NOT MAKE MANUAL REVISIONS TO MASTER.

.] Card Slot ] Point of Contact ISSUE NUMBER

## **See Accompanying Pages for:**

- Contact Bend Details
- Mounting Options

|                                      |                    | SECTION A-A    |
|--------------------------------------|--------------------|----------------|
| 337 / 387 Series Card Edge Connector | ACAD REFERENCE NO. | 337 ENG MASTER |