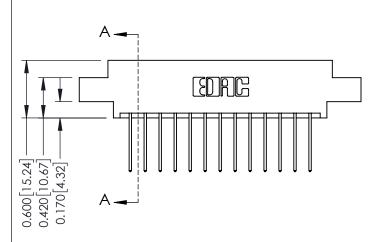

ISSUE NUMBER

ORIGINAL

1

| 337 / 387 Series Card Edge Connector<br>Contact Bend Detail |                                                                   | ACAD REFERENCE NO. | 337 ENG          | G MASTER      |
|-------------------------------------------------------------|-------------------------------------------------------------------|--------------------|------------------|---------------|
|                                                             |                                                                   | DRAWN: J.LEE       | DATE: OCT. 06/09 |               |
|                                                             |                                                                   | CHECKED: DATE:     |                  |               |
| EDAC INC                                                    | THESE DRAWINGS AND SPECIFICATIONS ARE THE PROPERTY OF EDAC INCAND | SCALE: NTS         | SHEET            | 2 <b>OF</b> 3 |
| TORONTO, ONTARIO CANADA                                     | SHALL NOT BE REPRODUCED, OR COPIED OR USED AS THE BASIS FOR THE   | DRAWING NUMBER     |                  | ISSUE         |
| YOUR CONNECTION TO QUALITY & SERVICE                        | MANUFACTURE OR SALE OF APPARATUS WITHOUT WRITTEN PERMISSION.      | 337 Assembly       |                  | 1             |