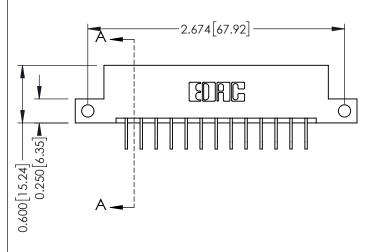

**Mounting Option** 12-.128 (3.25) Dia. Side Mounting Holes **Contact Detail** 

558-90 Degree Bend (Code 541 Contacts) .156 [3.96] Contact Spacing x .200 [5.08] Row Spacing THIS IS A C.A.D. GENERATED DRAWING DO NOT MAKE MANUAL REVISIONS TO MASTER.

ISSUE NUMBER

ORIGINAL

1

**See Accompanying Pages for:** 

- **Contact Bend Details**
- **Mounting Options**

| 337 / 387 Series Card Edge Connector |
|--------------------------------------|
| Part Number: 387-026-558-212         |