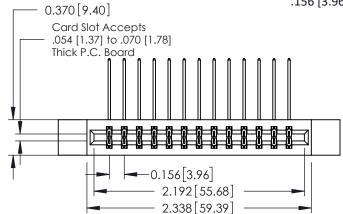

ISSUE NUMBER

ORIGINAL

1

**See Accompanying Pages for:** 

- **Contact Bend Details**
- **Mounting Options**

| 337 / 387 Series Card Edge Connector |
|--------------------------------------|
| Part Number: 387-026-558-212         |

**Mounting Option** 12-.128 (3.25) Dia. Side Mounting Holes **Contact Detail** 

558-90 Degree Bend (Code 541 Contacts) .156 [3.96] Contact Spacing x .200 [5.08] Row Spacing THIS IS A C.A.D. GENERATED DRAWING DO NOT MAKE MANUAL REVISIONS TO MASTER.