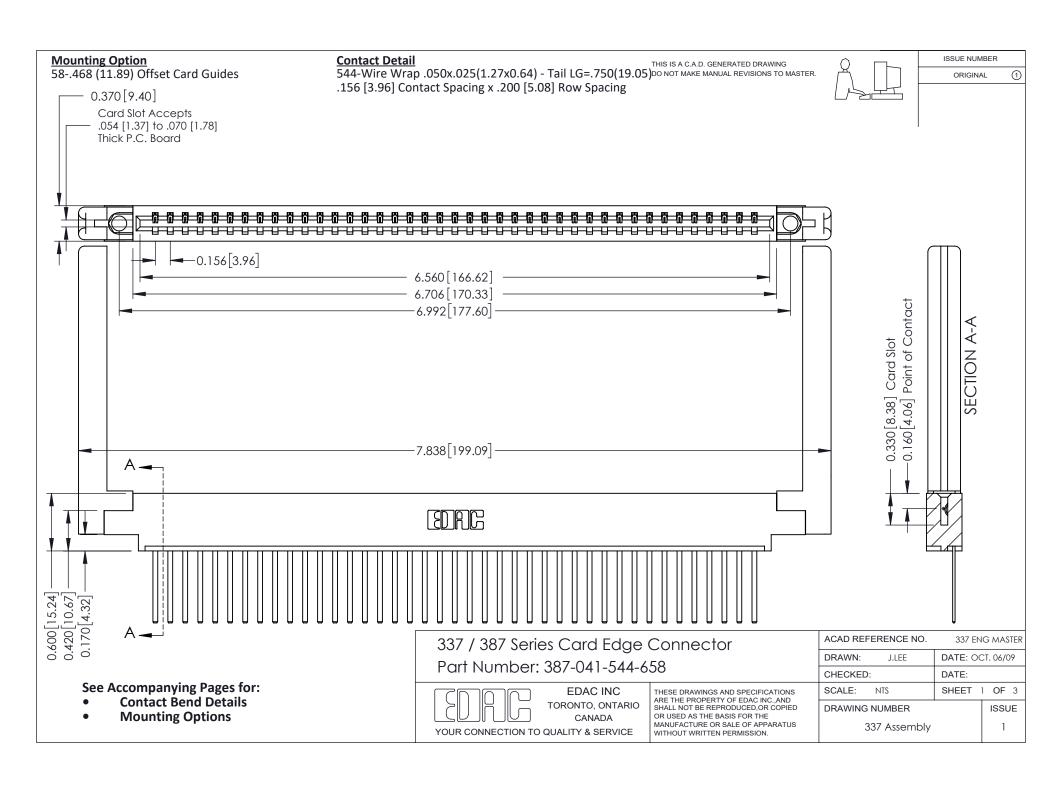

ISSUE NUMBER

ORIGINAL

1



| 337 / 387 Series Card Edge Connector<br>Contact Bend Detail           |                                                                                                                                                                                                  | ACAD REFERENCE NO. 337 E |                  | G MASTER      |
|-----------------------------------------------------------------------|--------------------------------------------------------------------------------------------------------------------------------------------------------------------------------------------------|--------------------------|------------------|---------------|
|                                                                       |