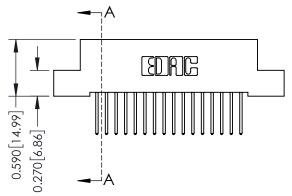

## **Mounting Option**

02-.128 (3.25) Wide Mounting Slots

## **Contact Detail**

523-P.C. Tail .025 Sq.(0.64 Sq.) - Tail LG=.400(10.16) .100 [2.54] Contact Spacing x .200 [5.08] Row Spacing



0.410[10.41]





## 342 / 392 Card Edge Connector Part Number: 392-016-523-102

YOUR CONNECTION TO QUALITY & SERVICE

|   | ACAD REFERENCE NO | . 342 ENG MASTER |  |  |  |
|---|-------------------|------------------|--|--|--|
|   | DRAWN: J.LEE      | DATE: OCT. 06/09 |  |  |  |
|   | CHECKED:          | DATE:            |  |  |  |
|   | SCALE: NTS        | SHEET 1 OF 3     |  |  |  |
| 0 | DRAWING NUMBER    | ISSUE            |  |  |  |

342 Assembly

SECTION A-A

## **See Accompanying Pages for:**

- **Contact Bend Details**
- **Mounting Options**

THIS IS A C.A.D. GENERATED DRAWING DO NOT MAKE MANUAL REVISIONS TO MASTER. ISSUE NUMBER

ORIGINAL

1



| 342 / 392 Series Card Edge | ACAD REFERENCE NO. 342 ENG MASTER