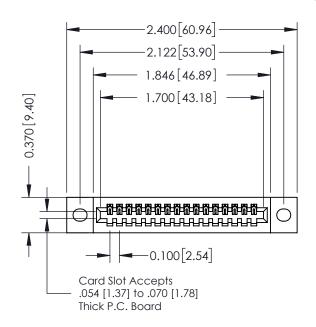

## 342 / 392 Card Edge Connector Part Number: 392-016-523-102

YOUR CONNECTION TO QUALITY & SERVICE

|   | ACAD REFERENCE NO | . 342 ENG MASTER |  |  |  |
|---|-------------------|------------------|--|--|--|
|   | DRAWN: J.LEE      | DATE: OCT. 06/09 |  |  |  |
|   | CHECKED:          | DATE:            |  |  |  |
|   | SCALE: NTS        | SHEET 1 OF 3     |  |  |  |
| 0 | DRAWING NUMBER    | ISSUE            |  |  |  |

342 Assembly

SECTION A-A