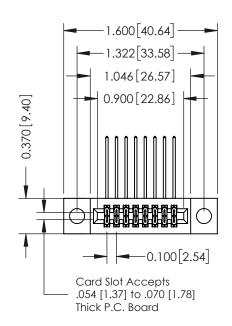

## **Contact Detail**

558-90 Degree Bend (Code 541 Contacts) .100 [2.54] Contact Spacing x .200 [5.08] Row Spacing THIS IS A C.A.D. GENERATED DRAWING

ISSUE NUMBER

ORIGINAL

| 342 / 392 Card Edge Connector<br>Part Number: 392-016-558-204 |                                                                                                                                                                                                 | ACAD REFERENCE NO. 342 ENG MASTER |             |         |           |  |
|---------------------------------------------------------------|-------------------------------------------------------------------------------------------------------------------------------------------------------------------------------------------------|-----------------------------------|-------------|---------|-----------|--|
|                                                               |                                                                                                                                                                                                 | DRAWN:                            | J.LEE       | DATE: O | CT. 06/09 |  |
|                                                               |                                                                                                                                                                                                 | CHECKED:                          |             | DATE:   |           |  |
| TORONTO, ONTARIO CANADA                                       | THESE DRAWINGS AND SPECIFICATIONS ARE THE PROPERTY OF EDAC INC.,AND SHALL NOT BE REPRODUCED,OR COPIED OR USED AS THE BASIS FOR THE MANUFACTURE OR SALE OF APPARATUS WITHOUT WRITTEN PERMISSION. | SCALE:                            | NTS         | SHEET   | 1 OF 3    |  |
|                                                               |                                                                                                                                                                                                 | DRAWING                           | NUMBER      |         | ISSUE     |  |
|                                                               |                                                                                                                                                                                                 | 3                                 | 42 Assembly |         | 1         |  |