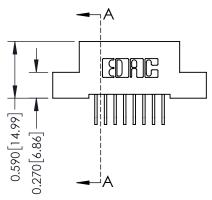

THIS IS A C.A.D. GENERATED DRAWING DO NOT MAKE MANUAL REVISIONS TO MASTER

ISSUE NUMBER

ORIGINAL

1

| 342 / 392 Card Edge Connector<br>Mounting Options |                                                                                                                                                                                                | ACAD REFERENCE NO. 342 ENG MASTER |                         |        |  |  |
|---------------------------------------------------|------------------------------------------------------------------------------------------------------------------------------------------------------------------------------------------------|-----------------------------------|-------------------------|--------|--|--|
|                                                   |                                                                                                                                                                                                | DRAWN: J.LEE                      | DATE: <b>OCT. 06/09</b> |        |  |  |
|                                                   |                                                                                                                                                                                                | CHECKED:                          | DATE:                   |        |  |  |
|                                                   | THESE DRAWINGS AND SPECIFICATIONS ARE THE PROPERTY OF EDAC INCAND SHALL NOT BE REPRODUCED, OR COPIED OR USED AS THE BASIS FOR THE MANUFACTURE OR SALE OF APPARATUS WITHOUT WRITTEN PERMISSION. | SCALE: NTS                        | SHEET :                 | 3 OF 3 |  |  |
|                                                   |                                                                                                                                                                                                | DRAWING NUMBER                    | •                       | ISSUE  |  |  |
|                                                   |                                                                                                                                                                                                | 342 Assembly                      |                         | 1      |  |  |