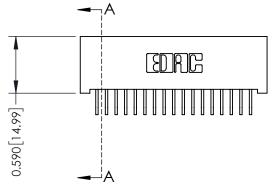

## **See Accompanying Pages for:**

- **Contact Bend Details**
- **Mounting Options**

| 342 / 392 Card Edge Connector |
|-------------------------------|
| Part Number: 392-034-559-201  |

342 ENG MASTER DATE: OCT. 06/09 J.LEE NTS SHEET 1 OF 3 342 Assembly