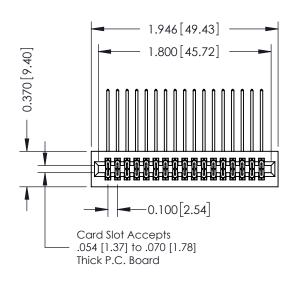

## **See Accompanying Pages for:**

- **Contact Bend Details**
- **Mounting Options**

| 342 / 392 Card Edge Connector |
|-------------------------------|
| Part Number: 392-034-559-201  |

342 ENG MASTER DATE: OCT. 06/09 J.LEE NTS SHEET 1 OF 3 342 Assembly