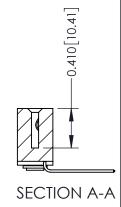

**Mounting Option** 03-.116 (2.95) I.D. Floating Eyelets **Contact Detail** 

559-90 Degree Bend (Code 541 Contacts) .100 [2.54] Contact Spacing x .200 [5.08] Row Spacing

**See Accompanying Pages for:** 

- **Contact Bend Details**
- **Mounting Options**

342 / 392 Card Edge Connector Part Number: 392-037-559-103

YOUR CONNECTION TO QUALITY & SERVICE

CANADA

342 ENG MASTER J.LEE DATE: OCT. 06/09 SHEET 1 OF 3

342 Assembly