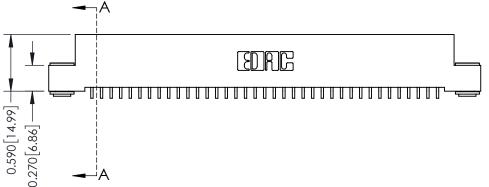

**Mounting Option** 03-.116 (2.95) I.D. Floating Eyelets **Contact Detail** 

559-90 Degree Bend (Code 541 Contacts) .100 [2.54] Contact Spacing x .200 [5.08] Row Spacing

**See Accompanying Pages for:** 

- **Contact Bend Details**
- **Mounting Options**

342 / 392 Card Edge Connector Part Number: 392-037-559-103

YOUR CONNECTION TO QUALITY & SERVICE

CANADA

342 ENG MASTER J.LEE DATE: OCT. 06/09 SHEET 1 OF 3

342 Assembly