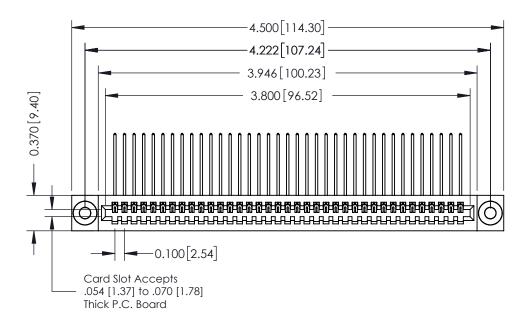

**Mounting Option** 03-.116 (2.95) I.D. Floating Eyelets **Contact Detail** 

559-90 Degree Bend (Code 541 Contacts) .100 [2.54] Contact Spacing x .200 [5.08] Row Spacing

**See Accompanying Pages for:** 

- **Contact Bend Details**
- **Mounting Options**

342 / 392 Card Edge Connector Part Number: 392-037-559-103

YOUR CONNECTION TO QUALITY & SERVICE

CANADA

342 ENG MASTER J.LEE DATE: OCT. 06/09 SHEET 1 OF 3

342 Assembly