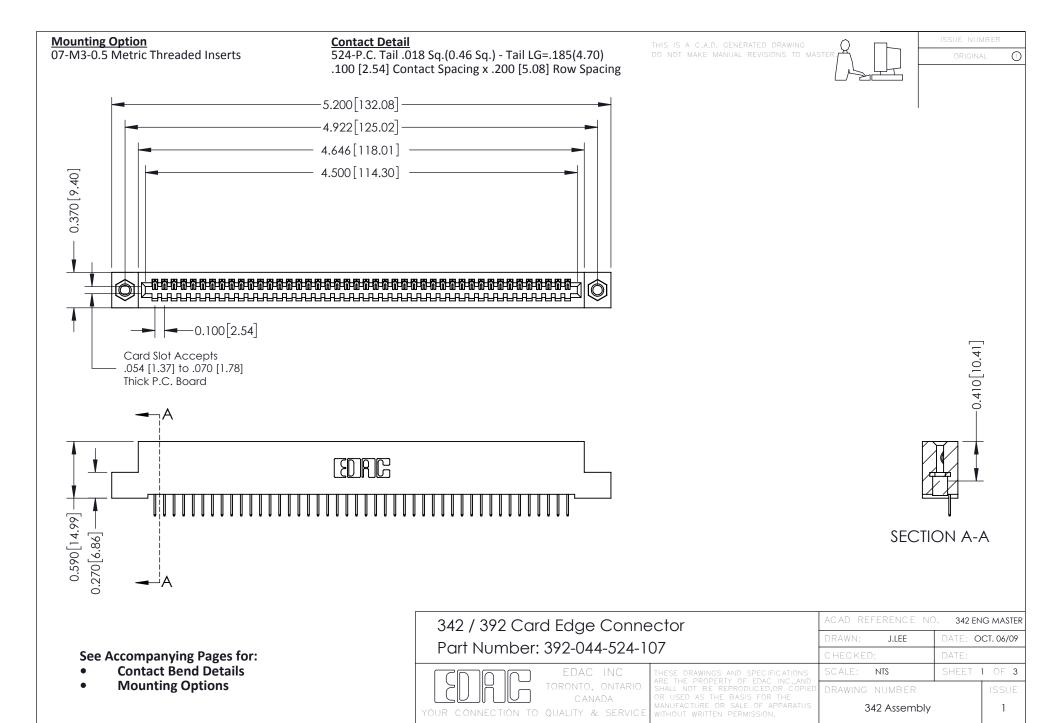

THIS IS A C.A.D. GENERATED DRAWING DO NOT MAKE MANUAL REVISIONS TO MASTER. ISSUE NUMBER

ORIGINAL

1

| 342 / 392 Series Card Edge Connector<br>Contact Bend Detail |                                                                                                                                                                                                  | ACAD REFERENCE NO. 342 ENG MASTER |             |                  |        |
|-------------------------------------------------------------|--------------------------------------------------------------------------------------------------------------------------------------------------------------------------------------------------|-----------------------------------|-------------|------------------|--------|
|                                                             |                                                                                                                                                                                                  | DRAWN:                            | J.LEE       | DATE: OCT. 06/09 |        |
|                                                             |                                                                                                                                                                                                  | CHECKED:                          |             | DATE:            |        |
| TORONTO, ONTARIO                                            | THESE DRAWINGS AND SPECIFICATIONS ARE THE PROPERTY OF EDAC INC. AND SHALL NOT BE REPRODUCED, OR COPIED OR USED AS THE BASIS FOR THE MANUFACTURE OR SALE OF APPARATUS WITHOUT WRITTEN PERMISSION. | SCALE:                            | NTS         | SHEET :          | 2 OF 3 |
|                                                             |                                                                                                                                                                                                  | DRAWING                           | NUMBER      |                  | ISSUE  |
| YOUR CONNECTION TO QUALITY & SERVICE                        |                                                                                                                                                                                                  | 3                                 | 42 Assembly |                  | 1      |

THIS IS A C.A.D. GENERATED DRAWING DO NOT MAKE MANUAL REVISIONS TO MASTER

ISSUE NUMBER

ORIGINAL

1

| 342 / 392 Card Edge Connector<br>Mounting Options |                                                                                                                                                                                               | ACAD REFERENCE NO. 342 ENG MASTER |                         |        |  |  |
|---------------------------------------------------|-----------------------------------------------------------------------------------------------------------------------------------------------------------------------------------------------|-----------------------------------|-------------------------|--------|--|--|
|                                                   |                                                                                                                                                                                               | DRAWN: J.LEE                      | DATE: <b>OCT. 06/09</b> |        |  |  |
|                                                   |                                                                                                                                                                                               | CHECKED:                          | DATE:                   |        |  |  |
| TORONTO, ONTARIO                                  | THESE DRAWINGS AND SPECIFICATIONS ARE THE PROPERTY OF EDAC INCAND SHALL NOT BE REPRODUCED,OR COPIED OR USED AS THE BASIS FOR THE MANUFACTURE OR SALE OF APPARATUS WITHOUT WRITTEN PERMISSION. | SCALE: NTS                        | SHEET :                 | 3 OF 3 |  |  |
|                                                   |                                                                                                                                                                                               | DRAWING NUMBER                    | •                       | ISSUE  |  |  |
| YOUR CONNECTION TO QUALITY & SERVICE              |                                                                                                                                                                                               | 342 Assembly                      |                         | 1      |  |  |