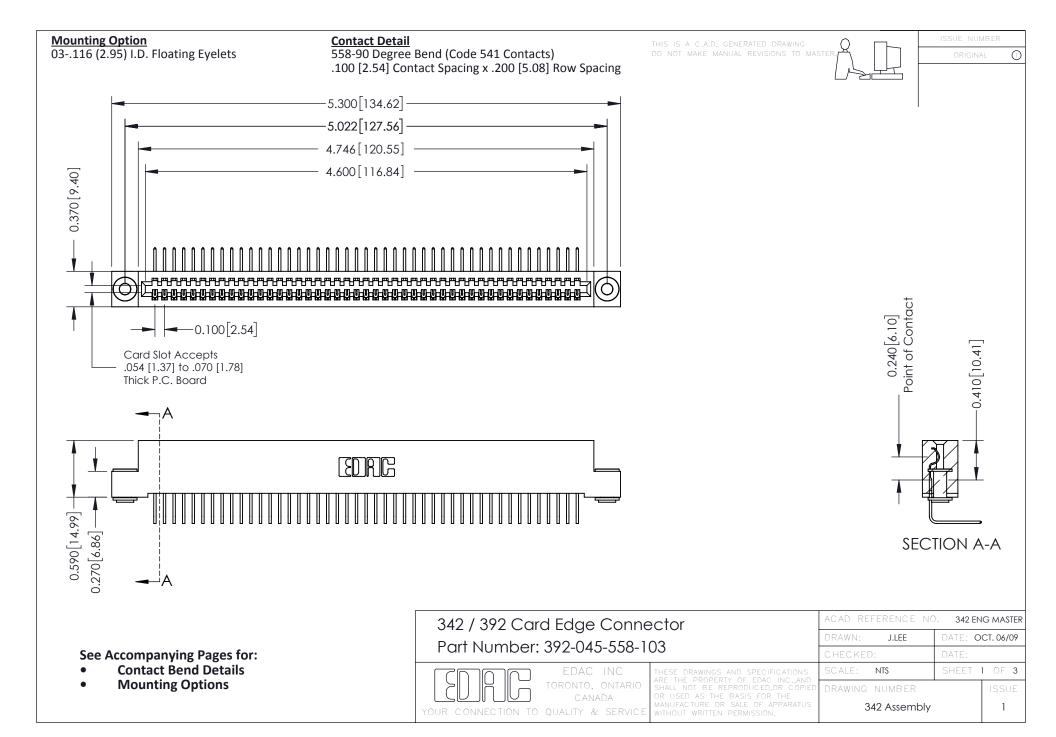

THIS IS A C.A.D. GENERATED DRAWING DO NOT MAKE MANUAL REVISIONS TO MASTER. ISSUE NUMBER

ORIGINAL

1



| 342 / 392 Series Card Edge Connector<br>Contact Bend Detail |                                                                                                                                                                                                  | ACAD REFERENCE NO. 342 ENG MASTER |             |                  |        |
|-------------------------------------------------------------|--------------------------------------------------------------------------------------------------------------------------------------------------------------------------------------------------|-----------------------------------|-------------|------------------|--------|
|