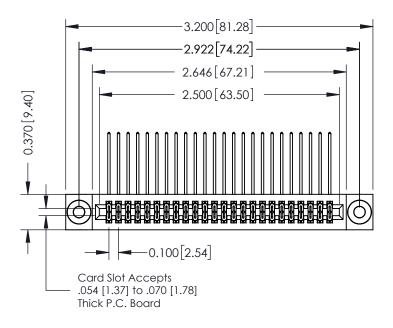

## **See Accompanying Pages for:**

- **Contact Bend Details**
- **Mounting Options**

| 342 / 392 Card Edge Connector |
|-------------------------------|
| Part Number: 392-048-558-203  |

YOUR CONNECTION TO QUALITY & SERVICE