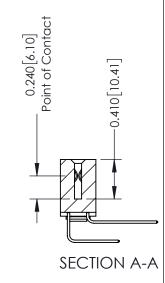

**Mounting Option** 

03-.116 (2.95) I.D. Floating Eyelets

**Contact Detail** 

558-90 Degree Bend (Code 541 Contacts) .100 [2.54] Contact Spacing x .200 [5.08] Row Spacing