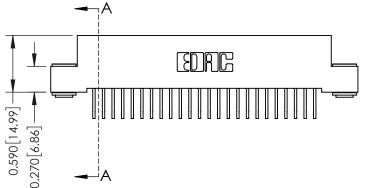

342 ENG MASTER DATE: OCT. 06/09 J.LEE NTS SHEET 1 OF 3

342 Assembly

THIS IS A C.A.D. GENERATED DRAWING DO NOT MAKE MANUAL REVISIONS TO MASTER. ISSUE NUMBER

ORIGINAL

1

| 342 / 392 Series Card Edge Connector<br>Contact Bend Detail |                                                               | ACAD REFERENCE NO. 342 ENG MASTER |             |          |          |
|-------------------------------------------------------------|---------------------------------------------------------------|-----------------------------------|-------------|----------|----------|
|                                                             |                                                               | DRAWN:                            | J.LEE       | DATE: OC | T. 06/09 |
|                                                             |                                                               | CHECKED:                          |             | DATE:    |          |
| EDAC INC                                                    | OR USED AS THE BASIS FOR THE MANUFACTURE OR SALE OF APPARATUS | SCALE:                            | NTS         | SHEET :  | 2 OF 3   |
| TORONTO, ONTARIO                                            |                                                               | DRAWING                           | NUMBER      |          | ISSUE    |
| YOUR CONNECTION TO QUALITY & SERVICE                        |                                                               | 3                                 | 42 Assembly |          | 1        |