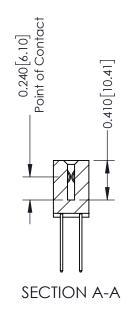

## **Contact Detail**

540-Wire Wrap .025 Sq.(0.64 Sq.) - Tail LG=.570(14.48) .100 [2.54] Contact Spacing x .200 [5.08] Row Spacing