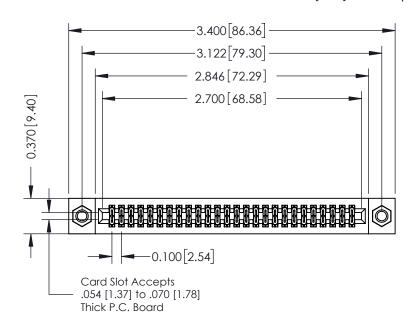

## **See Accompanying Pages for:**

- **Contact Bend Details**
- **Mounting Options**

342 / 392 Card Edge Connector Part Number: 392-052-540-207

YOUR CONNECTION TO QUALITY & SERVICE

342 ENG MASTER DATE: OCT. 06/09 J.LEE SHEET 1 OF 3