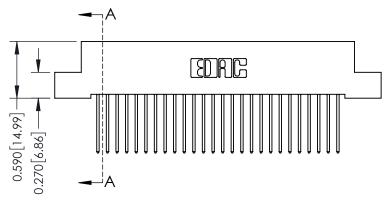

342 Assembly

THIS IS A C.A.D. GENERATED DRAWING DO NOT MAKE MANUAL REVISIONS TO MASTER. ISSUE NUMBER

ORIGINAL

1

| 342 / 392 Series Card Edge Connector<br>Contact Bend Detail |                                                                                                                                                                                                  | ACAD REFERENCE NO. 342 ENG MASTER |             |                  |        |
|-------------------------------------------------------------|--------------------------------------------------------------------------------------------------------------------------------------------------------------------------------------------------|-----------------------------------|-------------|------------------|--------|
|                                                             |                                                                                                                                                                                                  | DRAWN:                            | J.LEE       | DATE: OCT. 06/09 |        |
|                                                             |                                                                                                                                                                                                  | CHECKED:                          |             | DATE:            |        |
| TORONTO, ONTARIO                                            | THESE DRAWINGS AND SPECIFICATIONS ARE THE PROPERTY OF EDAC INC. AND SHALL NOT BE REPRODUCED, OR COPIED OR USED AS THE BASIS FOR THE MANUFACTURE OR SALE OF APPARATUS WITHOUT WRITTEN PERMISSION. | SCALE:                            | NTS         | SHEET :          | 2 OF 3 |
|                                                             |                                                                                                                                                                                                  | DRAWING                           | NUMBER      |                  | ISSUE  |
| YOUR CONNECTION TO QUALITY & SERVICE                        |                                                                                                                                                                                                  | 3                                 | 42 Assembly |                  | 1      |