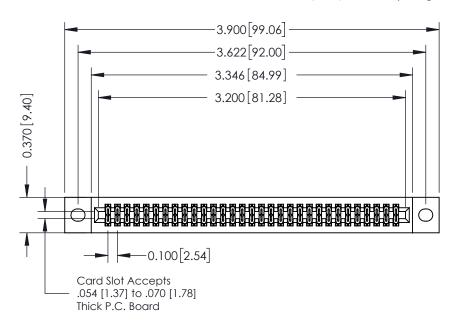

## **See Accompanying Pages for:**

- **Contact Bend Details**
- **Mounting Options**

342 / 392 Card Edge Connector Part Number: 392-062-540-202

YOUR CONNECTION TO QUALITY & SERVICE

| ACAD REFERENCE NO. 342 ENG MASTER |                  |  |  |  |
|-----------------------------------|------------------|--|--|--|
| DRAWN: J.LEE                      | DATE: OCT. 06/09 |  |  |  |
| CHECKED:                          | DATE:            |  |  |  |
| SCALE: NTS                        | SHEET 1 OF 3     |  |  |  |
| DRAWING NUMBER                    | ISSUE            |  |  |  |