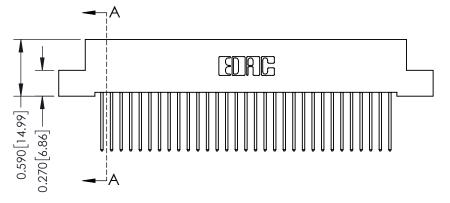

342 Assembly

THIS IS A C.A.D. GENERATED DRAWING DO NOT MAKE MANUAL REVISIONS TO MASTER. ISSUE NUMBER

ORIGINAL

1

| 342 / 392 Series Card Edge Connector<br>Contact Bend Detail |                                                                                                                                   | ACAD REFERENCE NO. 342 ENG MASTER |             |                  |        |
|-------------------------------------------------------------|-----------------------------------------------------------------------------------------------------------------------------------|-----------------------------------|-------------|------------------|--------|
|                                                             |                                                                                                                                   | DRAWN:                            | J.LEE       | DATE: OCT. 06/09 |        |
|                                                             |                                                                                                                                   | CHECKED:                          |             | DATE:            |        |
| EDAC INC                                                    | ARE THE PROPERTY OF EDAC INC.,AND SHALL NOT BE REPRODUCED,OR COPIED OR USED AS THE BASIS FOR THE MANUFACTURE OR SALE OF APPARATUS | SCALE:                            | NTS         | SHEET :          | 2 OF 3 |
| TORONTO, ONTARIO                                            |                                                                                                                                   | DRAWING                           | NUMBER      |                  | ISSUE  |
| YOUR CONNECTION TO QUALITY & SERVICE                        |                                                                                                                                   | 3                                 | 42 Assembly |                  | 1      |