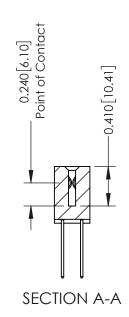

## **Contact Detail**

540-Wire Wrap .025 Sq.(0.64 Sq.) - Tail LG=.570(14.48) .100 [2.54] Contact Spacing x .200 [5.08] Row Spacing