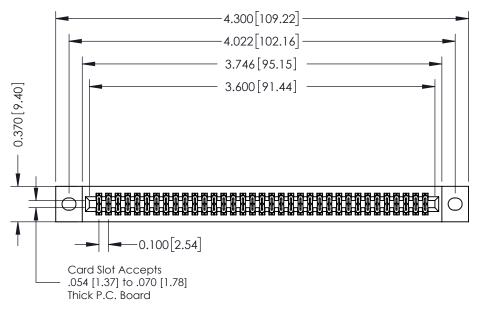

342 Assembly

THIS IS A C.A.D. GENERATED DRAWING DO NOT MAKE MANUAL REVISIONS TO MASTER. ISSUE NUMBER

ORIGINAL

1

| 342 / 392 Series Card Edge Connector |                                                                                                                                                                                                 |          | ACAD REFERENCE NO. 342 ENG MASTER |                  |        |  |
|--------------------------------------|-------------------------------------------------------------------------------------------------------------------------------------------------------------------------------------------------|----------|-----------------------------------|------------------|--------|--|
| Contact Bend Detail                  |                                                                                                                                                                                                 | DRAWN:   | J.LEE                             | DATE: OCT. 06/09 |        |  |
|                                      |                                                                                                                                                                                                 | CHECKED: |                                   | DATE:            |        |  |
| TORONTO, ONTARIO                     | THESE DRAWINGS AND SPECIFICATIONS ARE THE PROPERTY OF EDAC INC.,AND SHALL NOT BE REPRODUCED,OR COPIED OR USED AS THE BASIS FOR THE MANUFACTURE OR SALE OF APPARATUS WITHOUT WRITTEN PERMISSION. | SCALE:   | NTS                               | SHEET :          | 2 OF 3 |  |
|                                      |                                                                                                                                                                                                 | DRAWING  | NUMBER                            |                  | ISSUE  |  |
| YOUR CONNECTION TO QUALITY & SERVICE |                                                                                                                                                                                                 | 3        | 42 Assembly                       |                  | 1      |  |