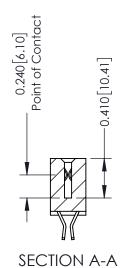

**Mounting Option** 02-.128 (3.25) Wide Mounting Slots **Contact Detail** 

555-Extender Board Bend (Code 500 Contacts) .100 [2.54] Contact Spacing x .200 [5.08] Row Spacing

**See Accompanying Pages for:** 

- **Contact Bend Details**
- **Mounting Options**

342 / 392 Card Edge Connector Part Number: 392-070-555-202

YOUR CONNECTION TO QUALITY & SERVICE

|   | ACAD REFERENCE NO | 342 ENG MASTER          |
|---|-------------------|-------------------------|
|   | DRAWN: J.LEE      | DATE: <b>OCT. 06/09</b> |
|   | CHECKED:          |                         |
|   | SCALE: NTS        | SHEET 1 OF 3            |
| ) | DRAWING NUMBER    | ISSUE                   |