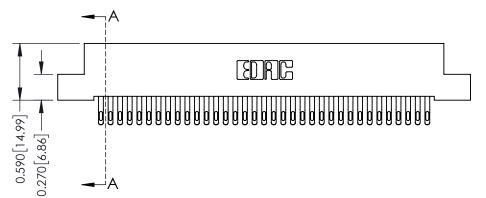

342 Assembly

THIS IS A C.A.D. GENERATED DRAWING DO NOT MAKE MANUAL REVISIONS TO MASTER. ISSUE NUMBER

ORIGINAL

1

| 342 / 392 Series Card Edge Connector |                                                                                                                                                                                                 |          | ACAD REFERENCE NO. 342 ENG MASTER |                  |        |  |
|--------------------------------------|-------------------------------------------------------------------------------------------------------------------------------------------------------------------------------------------------|----------|-----------------------------------|------------------|--------|--|
| Contact Bend Detail                  |                                                                                                                                                                                                 | DRAWN:   | J.LEE                             | DATE: OCT. 06/09 |        |  |
|                                      |                                                                                                                                                                                                 | CHECKED: |                                   | DATE:            |        |  |
| TORONTO, ONTARIO                     | THESE DRAWINGS AND SPECIFICATIONS ARE THE PROPERTY OF EDAC INC.,AND SHALL NOT BE REPRODUCED,OR COPIED OR USED AS THE BASIS FOR THE MANUFACTURE OR SALE OF APPARATUS WITHOUT WRITTEN PERMISSION. | SCALE:   | NTS                               | SHEET :          | 2 OF 3 |  |
|                                      |                                                                                                                                                                                                 | DRAWING  | NUMBER                            |                  | ISSUE  |  |
| YOUR CONNECTION TO QUALITY & SERVICE |                                                                                                                                                                                                 | 3        | 42 Assembly                       |                  | 1      |  |