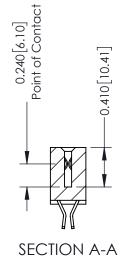

THIS IS A C.A.D. GENERATED DRAWING DO NOT MAKE MANUAL REVISIONS TO MASTER. ISSUE NUMBER

ORIGINAL

1

| 342 / 392 Series Card Edge Connector<br>Contact Bend Detail |                                                                                                                                                                                                  | ACAD REFERENCE NO. 342 ENG MASTER |             |                  |        |
|-------------------------------------------------------------|--------------------------------------------------------------------------------------------------------------------------------------------------------------------------------------------------|-----------------------------------|-------------|------------------|--------|
|                                                             |                                                                                                                                                                                                  | DRAWN:                            | J.LEE       | DATE: OCT. 06/09 |        |
|                                                             |                                                                                                                                                                                                  | CHECKED:                          |             | DATE:            |        |
| TORONTO, ONTARIO                                            | THESE DRAWINGS AND SPECIFICATIONS ARE THE PROPERTY OF EDAC INC. AND SHALL NOT BE REPRODUCED, OR COPIED OR USED AS THE BASIS FOR THE MANUFACTURE OR SALE OF APPARATUS WITHOUT WRITTEN PERMISSION. | SCALE:                            | NTS         | SHEET :          | 2 OF 3 |
|                                                             |                                                                                                                                                                                                  | DRAWING                           | NUMBER      |                  | ISSUE  |
| YOUR CONNECTION TO QUALITY & SERVICE                        |                                                                                                                                                                                                  | 3                                 | 42 Assembly |                  | 1      |