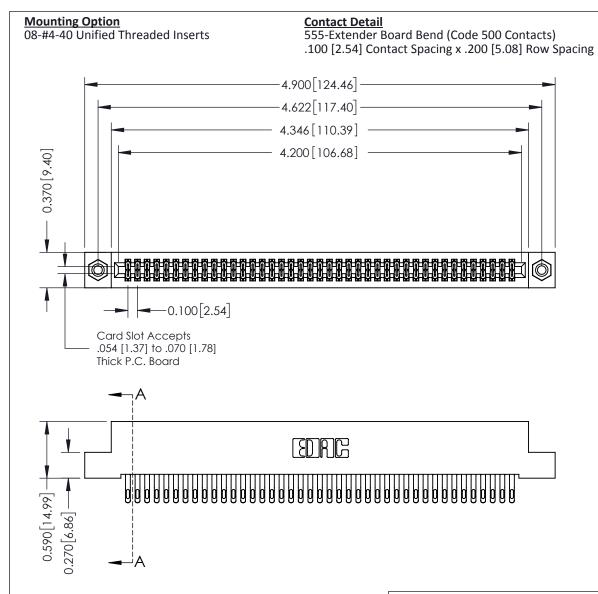

342 / 392 Card Edge Connector Part Number: 392-082-555-208

YOUR CONNECTION TO QUALITY & SERVICE

CANADA

DATE: OCT. 06/09 SHEET 1 OF 3 342 Assembly

J.LEE

342 ENG MASTER

**Mounting Options** 

**See Accompanying Pages for: Contact Bend Details** 

THIS IS A C.A.D. GENERATED DRAWING DO NOT MAKE MANUAL REVISIONS TO MASTER

ISSUE NUMBER

ORIGINAL

1

| 342 / 392 Card Edge Connector<br>Mounting Options |                                                                                                                                                                                               | ACAD REFERENCE NO. 342 ENG MASTER |                         |        |  |  |
|---------------------------------------------------|-----------------------------------------------------------------------------------------------------------------------------------------------------------------------------------------------|-----------------------------------|-------------------------|--------|--|--|
|                                                   |                                                                                                                                                                                               | DRAWN: J.LEE                      | DATE: <b>OCT. 06/09</b> |        |  |  |
|                                                   |                                                                                                                                                                                               | CHECKED:                          | DATE:                   |        |  |  |
| TORONTO, ONTARIO                                  | THESE DRAWINGS AND SPECIFICATIONS ARE THE PROPERTY OF EDAC INCAND SHALL NOT BE REPRODUCED,OR COPIED OR USED AS THE BASIS FOR THE MANUFACTURE OR SALE OF APPARATUS WITHOUT WRITTEN PERMISSION. | SCALE: NTS                        | SHEET :                 | 3 OF 3 |  |  |
|                                                   |                                                                                                                                                                                               | DRAWING NUMBER                    | •                       | ISSUE  |  |  |
| YOUR CONNECTION TO QUALITY & SERVICE              |                                                                                                                                                                                               | 342 Assembly                      |                         | 1      |  |  |