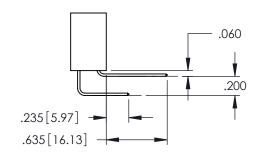

**Contact Code 558** 

Contact Code 559

**Contact Code 560** 

INSULATOR MATERIAL: THERMOPLASTIC POLYESTER, UL 94V-0

DAP MATERIAL AVAILABLE UPON REQUEST

CONTACT MATERIAL; COPPER ALLOY CONTACT PLATING: GOLD ON THE MATING AREA, TIN PLATING ON THE CONTACT TAILS, NICKEL UNDERPLATE

345/395 SERIES CARD EDGE CONNECTOR CONTACT CODE 555,556,558,559,560 DIMENSIONS

YOUR CONNECTION TO QUALITY & SERVICE

ACAD REFERENCE NO. 345-ENG-MASTER DATE:MAY.16/2017 DRAWN: R.STA.MONICA 1:1 SHEET 2 OF 2