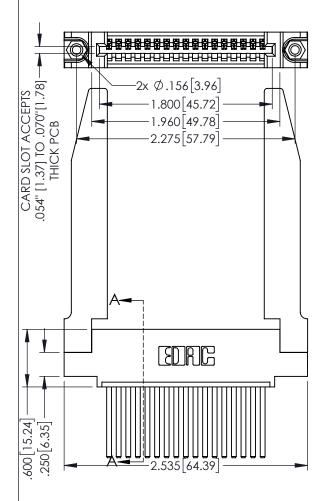

<u>Contact Dimensions:</u>
544-Wire Wrap .050x.025(1.27x0.64) - Tail LG=.750(19.05)
.100 (2.54) Contact Spacing x .200 (5.08) Row Spacing

160 [4.06] POINT OF CONTACT

.330[8.38] CARD SLOT

1

- INSULATOR MATERIAL: THERMOPLASTIC PBT BLACK, UL 94V-0
- CONTACT MATERIAL; COPPER TIN ALLOY CONTACT PLATING: GOLD ON THE MATING AREA, TIN PLATING ON THE CONTACT TAILS, NICKEL UNDERPLATE

| 345/395 SERIES CARD EDGE CONNECTOR |
|------------------------------------|
| PART NUMBER: 395-017-544-478       |

CANADA

YOUR CONNECTION TO QUALITY & SERVICE

| THESE DRAWINGS AND SPECIFICATIONS ARE THE PROPERTY OF EDAC INCAND SHALL NOT BE REPRODUCED,OR COPIED OR USED AS THE BASIS FOR THE MANUFACTURE OR SALE OF APPARATUS |
|-------------------------------------------------------------------------------------------------------------------------------------------------------------------|
| WITHOUT WRITTEN PERMISSION.                                                                                                                                       |

| SECTION A-A                          |         |      |  |  |
|--------------------------------------|---------|------|--|--|
| ACAD REFERENCE NO. 345-ENG-MASTER    |         |      |  |  |
| DRAWN: R.STA.MONICA DATE:MAY.16/2017 |         |      |  |  |
| CHECKED:                             | DATE:   |      |  |  |
| SCALE: 1:1                           | SHEET 1 | OF 2 |  |  |
| DRAWING NUMBER                       | ISSUE   |      |  |  |
| 345-ENG-MASTER                       | 1       |      |  |  |